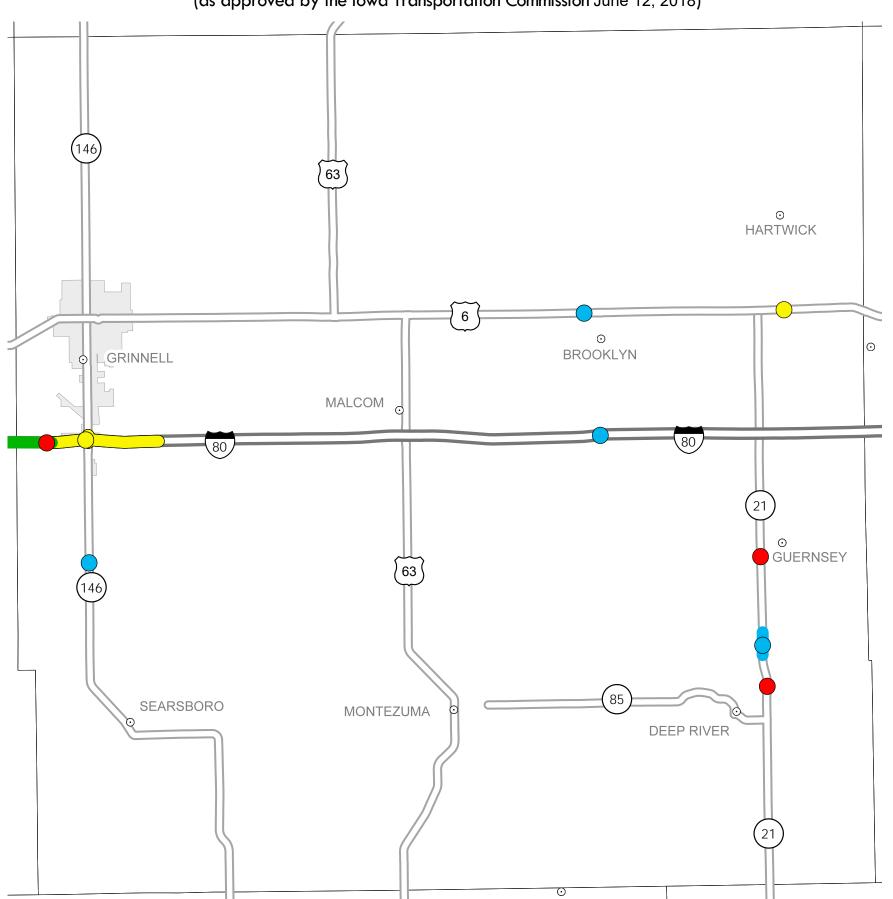

## District 1 2019-2023 Iowa Highway Program Poweshiek County

(as approved by the Iowa Transportation Commission June 12, 2018)

STATE HIGHWAY MAP
Prepared by

In Cooperation With
United States
Department of Transportation

## Notes

- Does not include minor right of way, erosion control, patching, bridge washing or other minor projects.
- Only the 2019 year of multiyear projects are shown.
- Most safety and noninterstate pavement resurfacing projects are identified for only the first year. Therefore, few projects of that type are shown for years 2020 through 2023.
- Map is subject to change and is not to scale.
- For more information, see iowadot.gov/program\_management/five\_year.html.