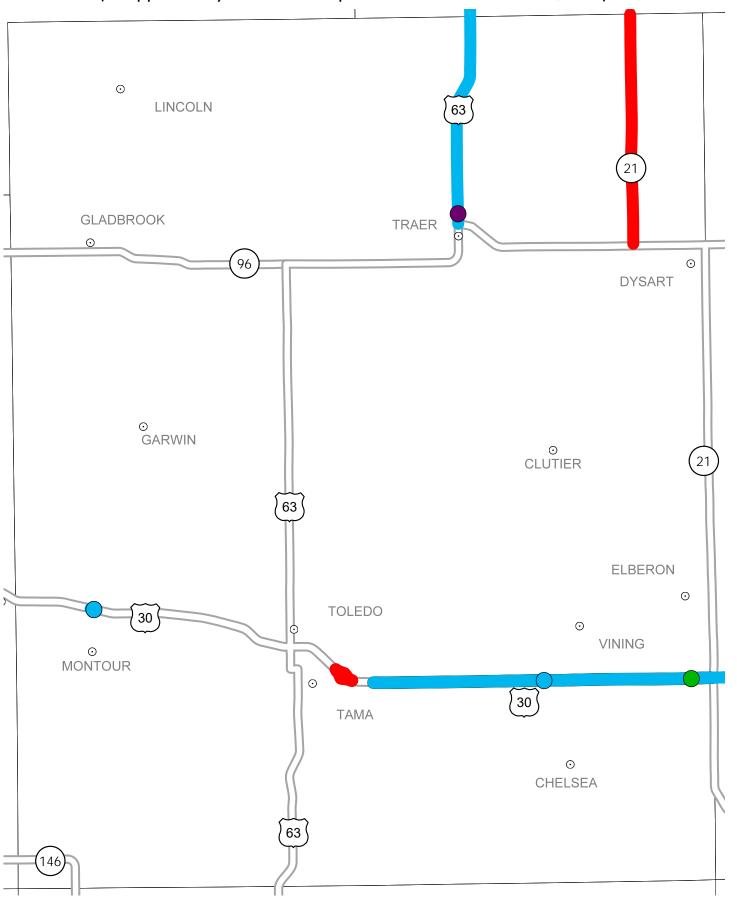

## District 1 2019-2023 Iowa Highway Program Tama County

(as approved by the Iowa Transportation Commission June 12, 2018)

In Cooperation With
United States
Department of Transportation

## Notes:

- Does not include minor right of way, erosion control, patching, bridge washing or other minor projects.
- Only the 2019 year of multiyear projects are shown.
- Most safety and noninterstate pavement resurfacing projects are identified for only the first year. Therefore, few projects of that type are shown for years 2020 through 2023.
- Map is subject to change and is not to scale.
- For more information, see iowadot.gov/program\_management/five\_year.html.