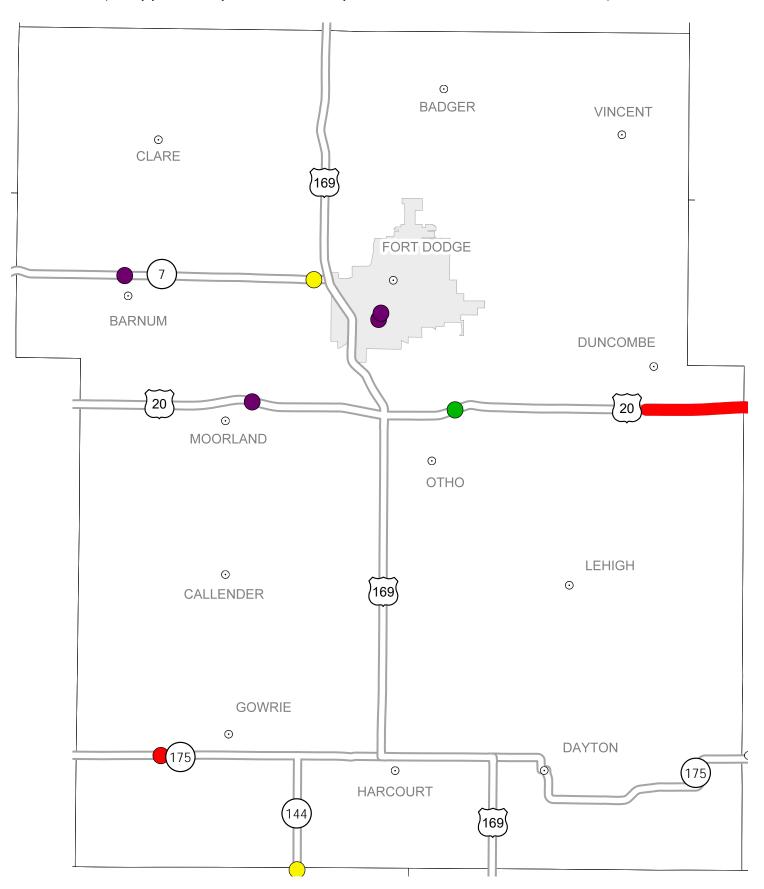

## District 1 2019-2023 Iowa Highway Program Webster County

(as approved by the Iowa Transportation Commission June 12, 2018)

STATE HIGHWAY MAP
Prepared by

In Cooperation With
United States
Department of Transportation

## Notes:

- Does not include minor right of way, erosion control, patching, bridge washing or other minor projects.
- Only the 2019 year of multiyear projects are shown.
- Most safety and noninterstate pavement resurfacing projects are identified for only the first year. Therefore, few projects of that type are shown for years 2020 through 2023.
- Map is subject to change and is not to scale.
- For more information, see iowadot.gov/program\_management/five\_year.html.