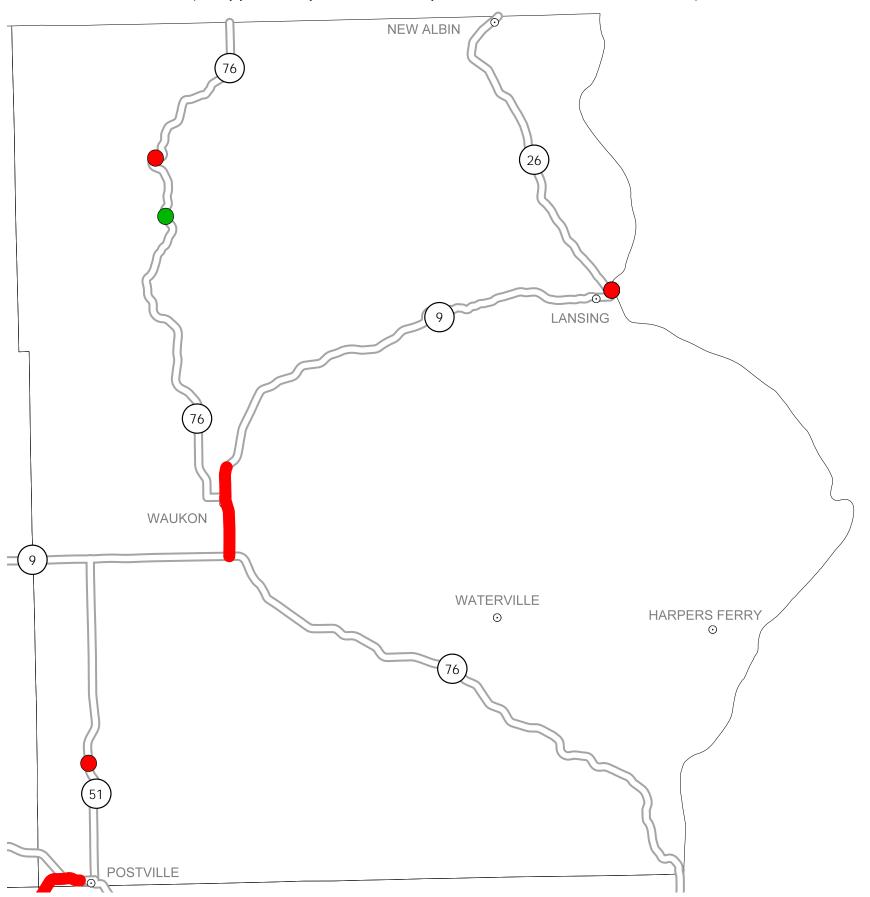

## District 2 2019-2023 Iowa Highway Program Allamakee County

(as approved by the Iowa Transportation Commission June 12, 2018)

STATE HIGHWAY MAP
Prepared by

In Cooperation With
United States
Department of Transportation

## Notes:

- Does not include minor right of way, erosion control, patching, bridge washing or other minor projects.
- Only the 2019 year of multiyear projects are shown.
- Most safety and noninterstate pavement resurfacing projects are identified for only the first year. Therefore, few projects of that type are shown for years 2020 through 2023.
- Map is subject to change and is not to scale.
- For more information, see iowadot.gov/program\_management/five\_year.html.