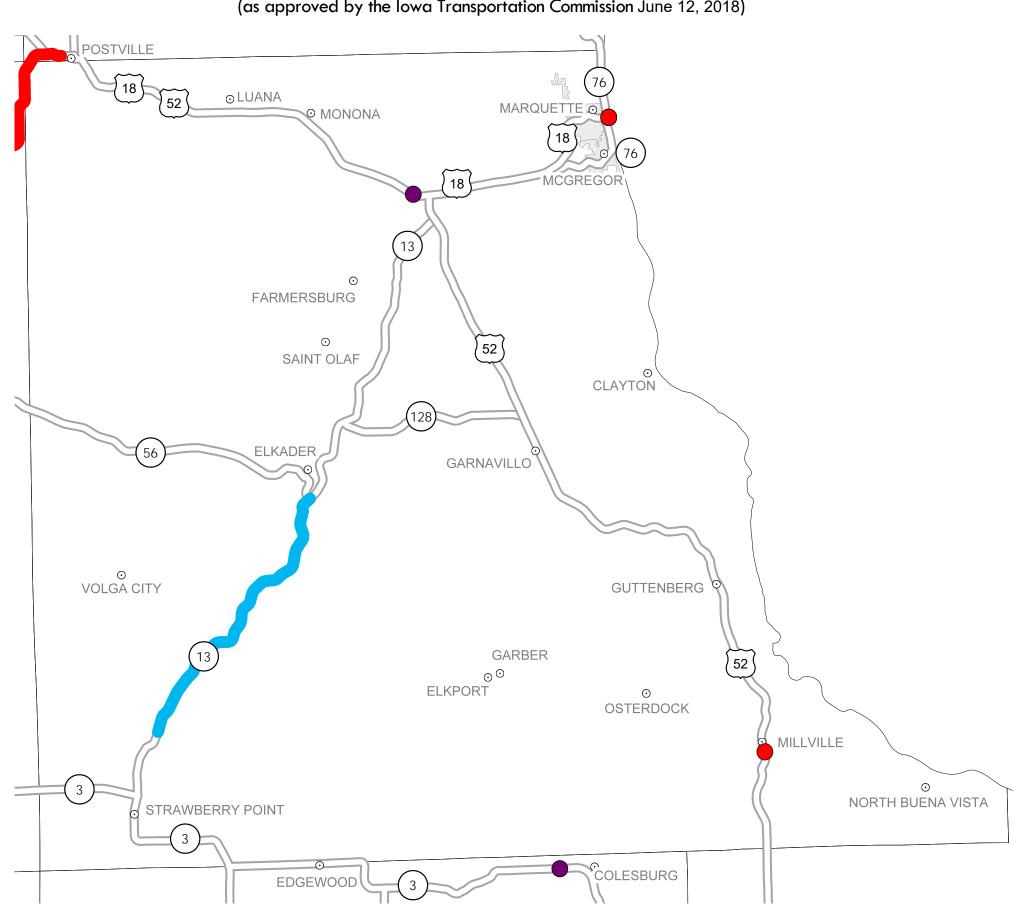

## District 2 2019-2023 Iowa Highway Program Clayton County

(as approved by the Iowa Transportation Commission June 12, 2018)

STATE HIGHWAY MAP Prepared by

In Cooperation With **United States** Department of Transportation

## **Structure Highway** 2019 2020 2023

E. Jon Ranney **District 2 Engineer** 1420 Fourth St. S.E. Mason City, Iowa 50401 641-422-9465 ejon.ranney@iowadot.us

- · Does not include minor right of way, erosion control, patching, bridge washing or other minor projects.
- Only the 2019 year of multiyear projects are shown.
- Most safety and noninterstate pavement resurfacing projects are identified for only the first year. Therefore, few projects of that type are shown for years 2020 through 2023.
- Map is subject to change and is not to scale.
- For more information, see iowadot.gov/program\_management/five\_year.html.