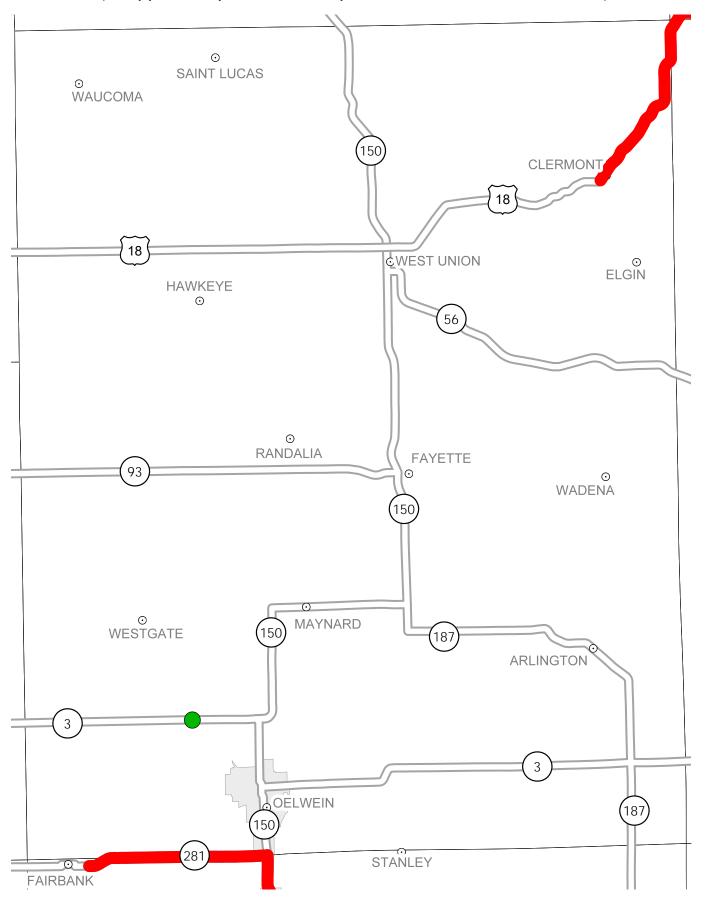

## District 2 2019-2023 Iowa Highway Program Fayette County

(as approved by the Iowa Transportation Commission June 12, 2017)

STATE HIGHWAY MAP
Prepared by

In Cooperation With
United States
Department of Transportation

## Notes:

- Does not include minor right of way, erosion control, patching, bridge washing or other minor projects.
- Only the 2018 year of multiyear projects are shown.
- Most safety and noninterstate pavement resurfacing projects are identified for only the first year. Therefore, few projects of that type are shown for years 2020 through 2023.
- Map is subject to change and is not to scale.
- For more information, see iowadot.gov/program\_management/five\_year.html.