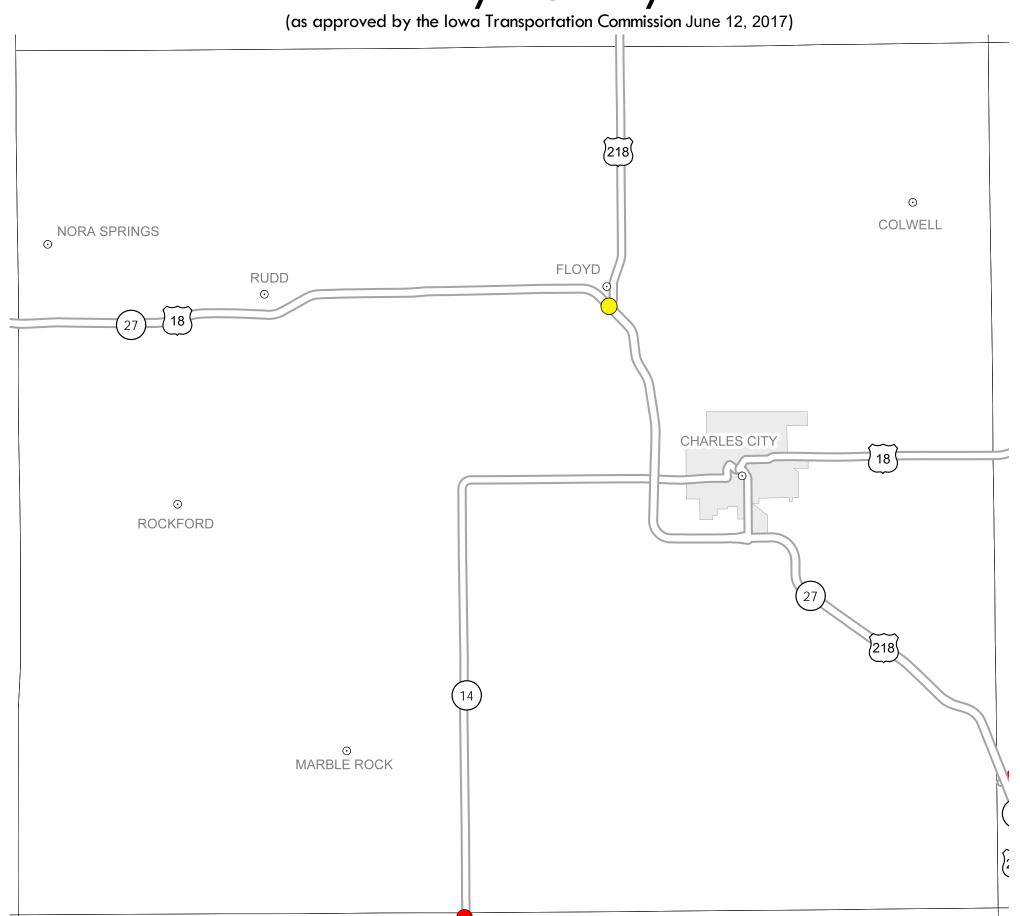

## District 2 2019-2023 Iowa Highway Program Floyd County

STATE HIGHWAY MAP Prepared by

In Cooperation With
United States
Department of Transportation

## Notes

- Does not include minor right of way, erosion control, patching, bridge washing or other minor projects.
- Only the 2019 year of multiyear projects are shown.
- Most safety and noninterstate pavement resurfacing projects are identified for only the first year. Therefore, few projects of that type are shown for years 2020 through 2023.
- Map is subject to change and is not to scale.
- For more information, see iowadot.gov/program\_management/five\_year.html.