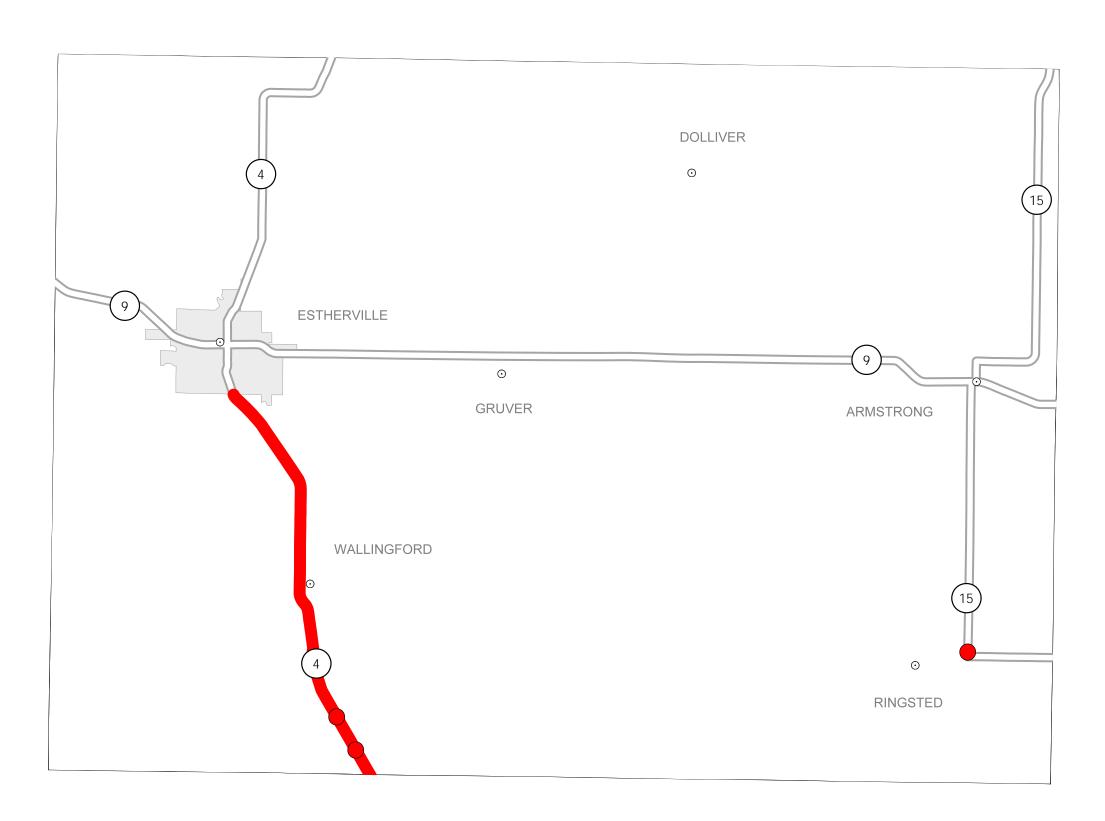

## District 3 2019-2023 Iowa Highway Program Emmet County

(as approved by the Iowa Transportation Commission June 12, 2018

In Cooperation With
United States
Department of Transportation

## Notes

- Does not include minor right of way, erosion control, patching, bridge washing or other minor projects.
- Only the 2019 year of multiyear projects are shown.
- Most safety and noninterstate pavement resurfacing projects are identified for only the first year. Therefore, few projects of that type are shown for years 2020 through 2023.
- Map is subject to change and is not to scale.
- For more information, see iowadot.gov/program\_management/five\_year.html.