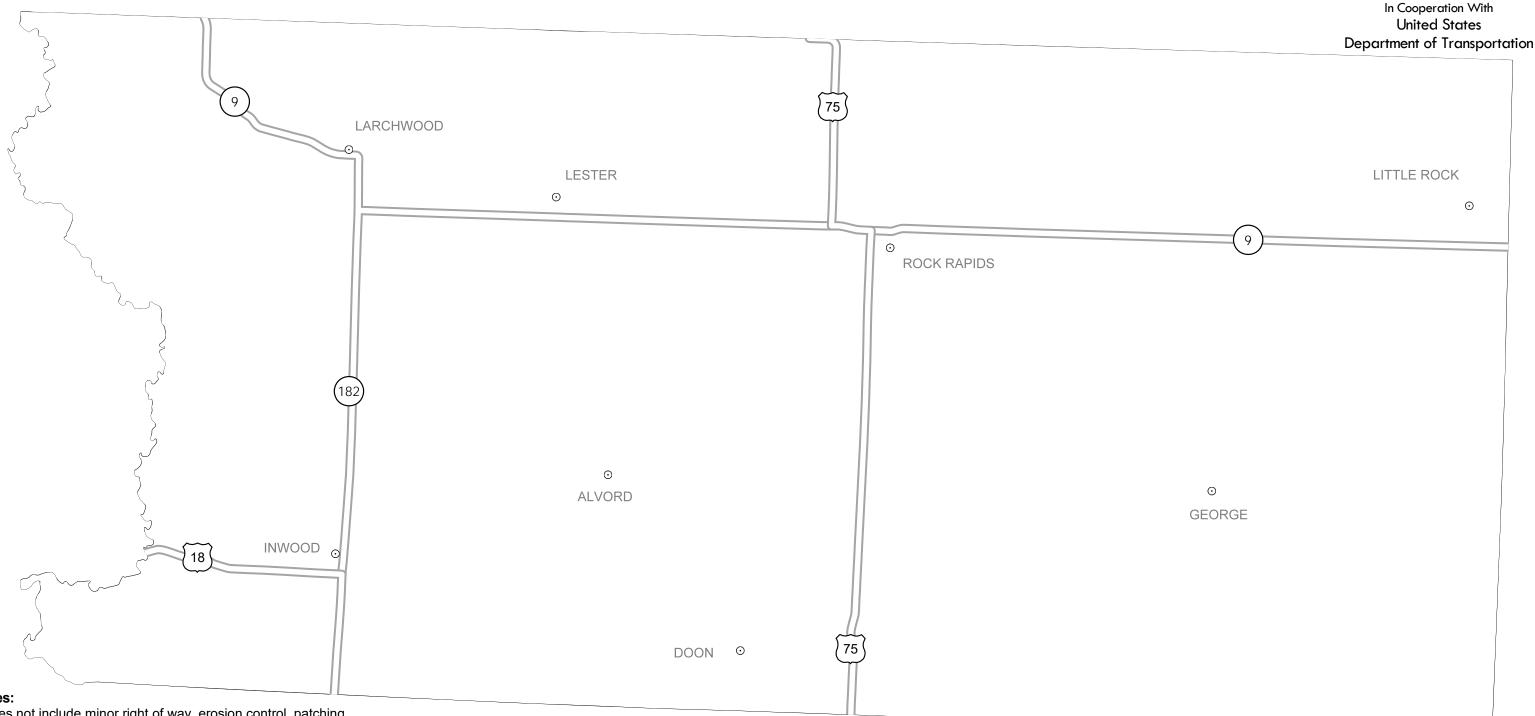

## District 3 2019-2023 Iowa Highway Program Lyon County

(as approved by the Iowa Transportation Commission June 12, 2018)

STATE HIGHWAY MAP Prepared by

IOWADOT

- Does not include minor right of way, erosion control, patching, bridge washing or other minor projects.
- Only the 2019 year of multiyear projects are shown.
- Most safety and noninterstate pavement resurfacing projects are identified for only the first year. Therefore, few projects of that type are shown for years 2020 through 2023.
- Map is subject to change and is not to scale.
- For more information, see iowadot.gov/program\_management/five\_year.html.