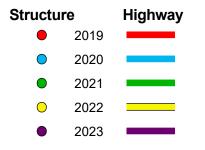

## District 3 2019-2023 Iowa Highway Program Lyon County

(as approved by the Iowa Transportation Commission June 12, 2018)

STATE HIGHWAY MAP Prepared by

IOWADOT

- Does not include minor right of way, erosion control, patching, bridge washing or other minor projects.
- Only the 2019 year of multiyear projects are shown.
- Most safety and noninterstate pavement resurfacing projects are identified for only the first year. Therefore, few projects of that type are shown for years 2020 through 2023.
- Map is subject to change and is not to scale.
- For more information, see iowadot.gov/program\_management/five\_year.html.