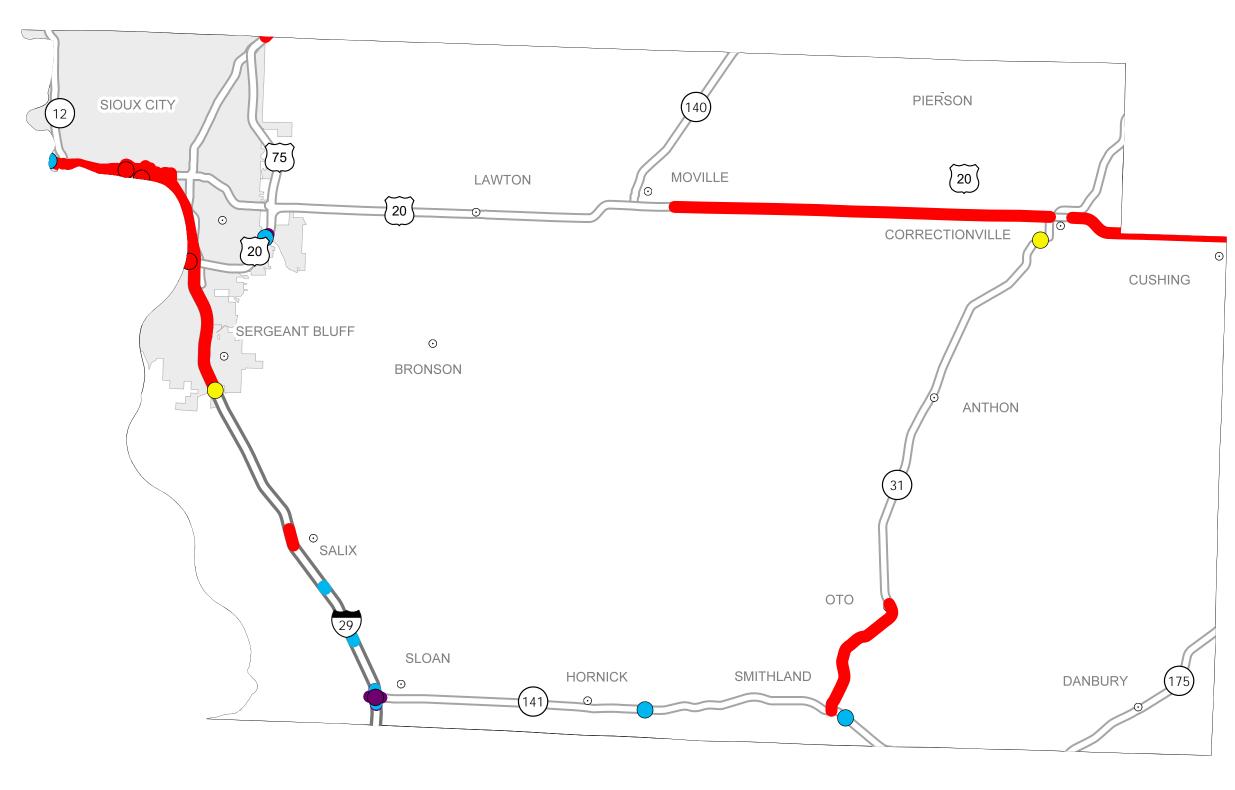

## District 3 2019-2023 Iowa Highway Program Woodbury County

(as approved by the Iowa Transportation Commission June 12, 2018

In Cooperation With United States Department of Transportation

| Structure  |      | Highway |
|------------|------|---------|
| •          | 2019 |         |
| ightarrow  | 2020 |         |
|            | 2021 |         |
| $\bigcirc$ | 2022 |         |
|            | 2023 |         |

## Notes:

• Does not include minor right of way, erosion control, patching, bridge washing or other minor projects.

• Only the 2019 year of multiyear projects are shown.

• Most safety and noninterstate pavement resurfacing projects are identified for only the first year. Therefore, few projects of that type are shown for years 2020 through 2023.

- Map is subject to change and is not to scale.
- For more information, see

iowadot.gov/program\_management/five\_year.html.