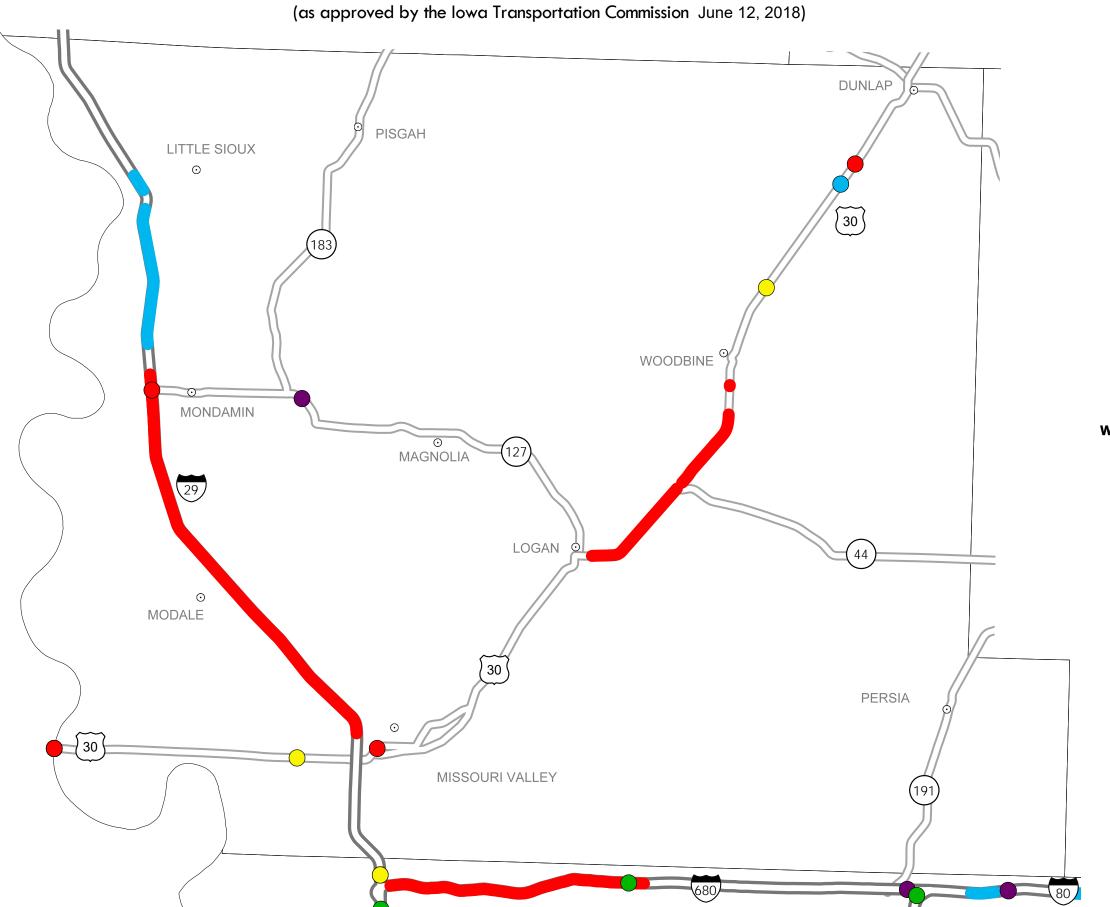

In Cooperation With **United States Department of Transportation** 

| Structure |      | Highway |
|-----------|------|---------|
| •         | 2019 |         |
|           | 2020 |         |
|           | 2021 |         |
| $\circ$   | 2022 |         |
| _         |      |         |

**Scott Schram District 4 Engineer** 2210 E. Seventh St. Atlantic, Iowa 50022 712-243-7626 scott.schram@iowadot.us

- Does not include minor right of way, erosion control, patching, bridge washing or other minor projects.
- Only the 2019 year of multiyear projects are shown.
- Most safety and noninterstate pavement resurfacing projects are identified for only the first year. Therefore, few projects of that type are shown for years 2020 through 2023.
- Map is subject to change and is not to scale.
- For more information, see iowadot.gov/program\_management/five\_year.html.