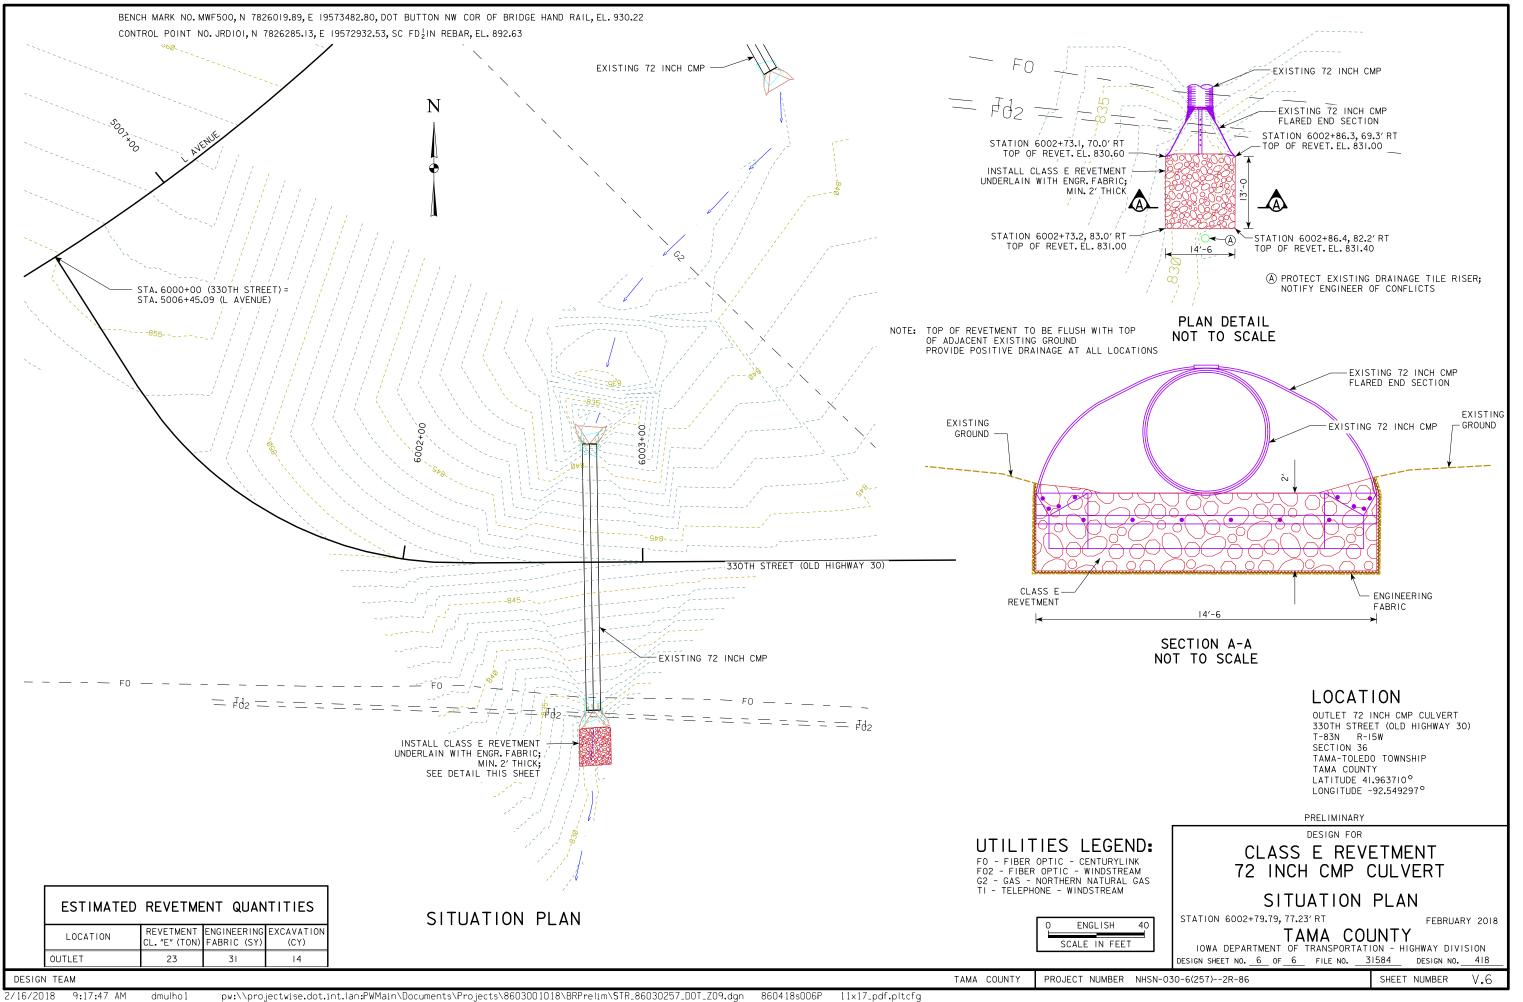

### ESTIMATED BRIDGE QUANTITIES ITEM NO. ITEM CODE AS BUILT QUAN. 2104-2710020 EXCAVATION, CLASS IO, CHANNEL CY 2507-3250005 ENGINEERING FABRIC SY 3 I 2507-6800061 REVETMENT, CLASS E TON 23

### ESTIMATE REFERENCE INFORMATION

| ITEM<br>NO. | ITEM CODE    | DESCRIPTION                                                                                                                                                                                                                                                                                                                                                                                                                                                                                                                                                                                                                                                        |
|-------------|--------------|--------------------------------------------------------------------------------------------------------------------------------------------------------------------------------------------------------------------------------------------------------------------------------------------------------------------------------------------------------------------------------------------------------------------------------------------------------------------------------------------------------------------------------------------------------------------------------------------------------------------------------------------------------------------|
|             | 2104-2710020 | EXCAVATION, CLASS IO, CHANNEL EXCAVATED MATERIAL WILL BECOME THE PROPERTY OF THE CONTRACTOR. IT SHALL BE THE CONTRACTOR'S RESPONSIBILITY TO PROVIDE DISPOSAL SITE FOR WASTE. IT SHALL BE THE CONTRACTOR'S RESPONSIBILITY TO ENSURE THAT AREAS (INCLUDING HAUL ROADS) SELECTED FOR WASTE OR DISPOSAL NOT IMPACT I)CULTURALLY SENSITIVE SITES OR GRAVES OR 2)WETLANDS OR "WATERS OF THE U.S.", INCLUDING STREAMS OR STREAM BANKS BELOW THE "ORDINARY HIGH WATER MARK", WITHOUT AN APPROVED U.S. ARMY CORPS OF ENGINEERS 404 PERMIT. NO PAYMENT FOR OVERHAUL WILL BE ALLOWED FOR MATERIAL HAULED TO THESE SITES. NO MATERIAL SHALL BE PLACED WITHIN THE RIGHT OF WAY. |
| 2           | 2507-3250005 | ENGINEERING FABRIC ENGINEERING FABRIC SHALL BE MATERIAL AS SPECIFIED FOR EMBANKMENT EROSION CONTROL IN ACCORDANCE WITH ARTICLE 4196.01,B,3, OF THE STANDARD SPECIFICATIONS.                                                                                                                                                                                                                                                                                                                                                                                                                                                                                        |
| 3           | 2507-6800061 | REVETMENT, CLASS E ESTIMATED AT 1.6 TON/CY.                                                                                                                                                                                                                                                                                                                                                                                                                                                                                                                                                                                                                        |
|             |              |                                                                                                                                                                                                                                                                                                                                                                                                                                                                                                                                                                                                                                                                    |

PROJECT SHALL CONSIST OF:

- I. INSTALLATION OF CLASS E REVETMENT AT CULVERT ALONG 330TH STREET (OLD US HIGHWAY 30).
- 2. INSTALLATION OF DETENTION BASIN FLOW CONTROL STRUCTURES WITHIN THE US 30\L AVENUE INTERCHANGE.