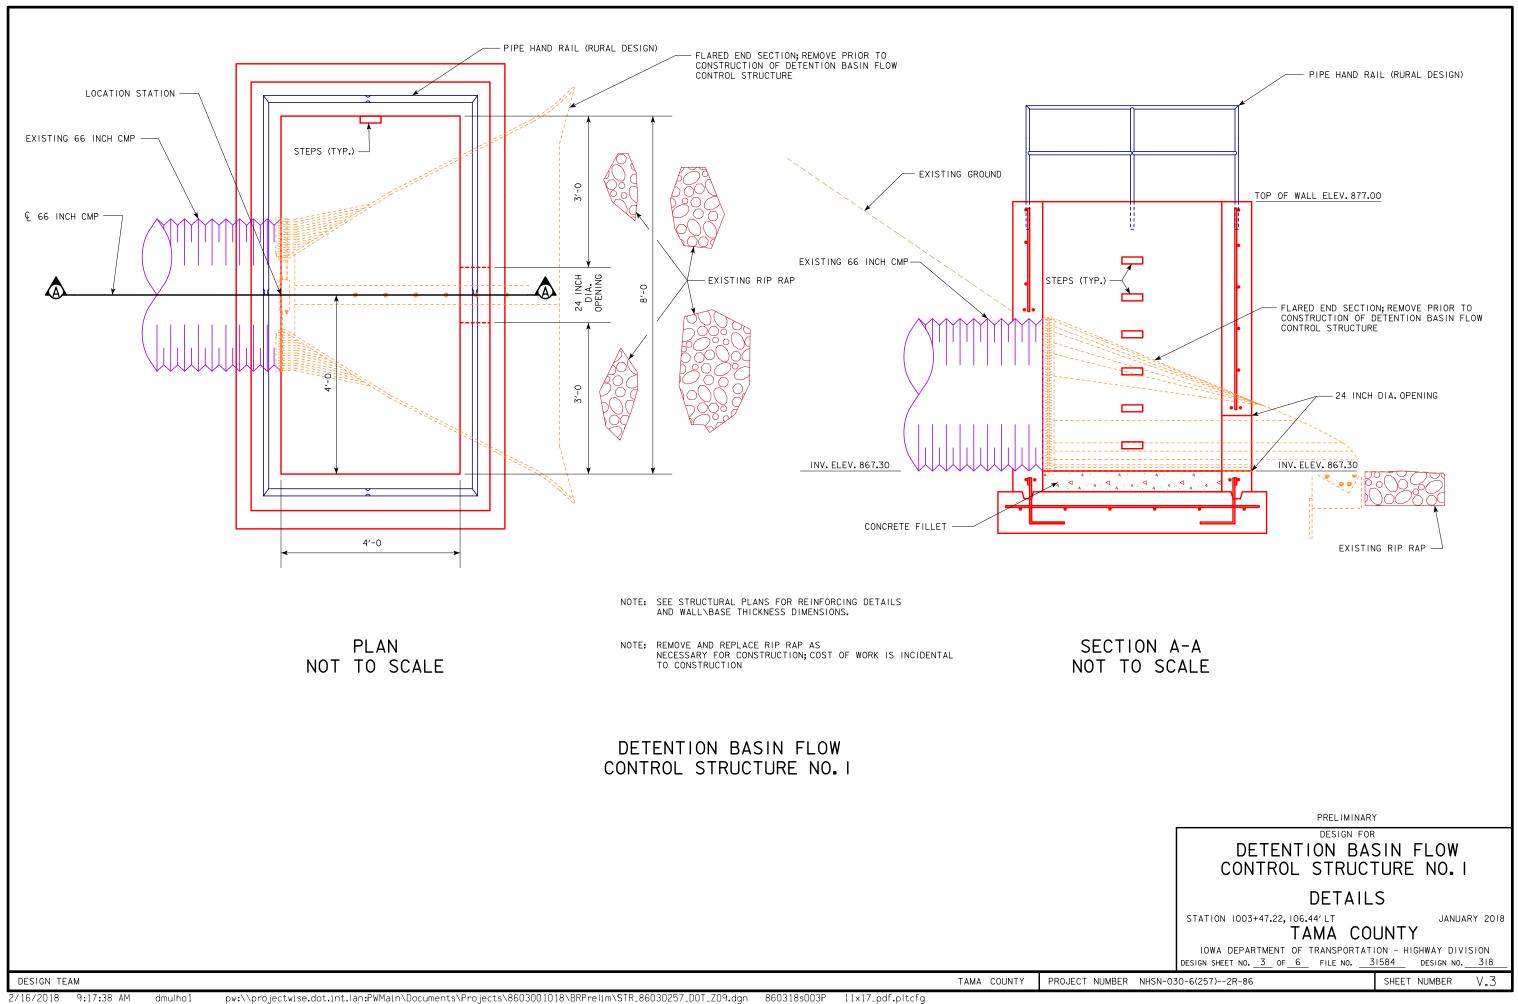

ROADWAY QUANTITIES FOR DETENTION BASIN FLOW CONTROL STRUCTURE NO. 2 SHOWN ELSEWHERE IN THESE PLANS.

STRUCTURAL QUANTITIES FOR DENTENTION BASIN FLOW CONTROL STRUCTURE NO. I SHOWN ELSEWHERE IN THESE PLANS.