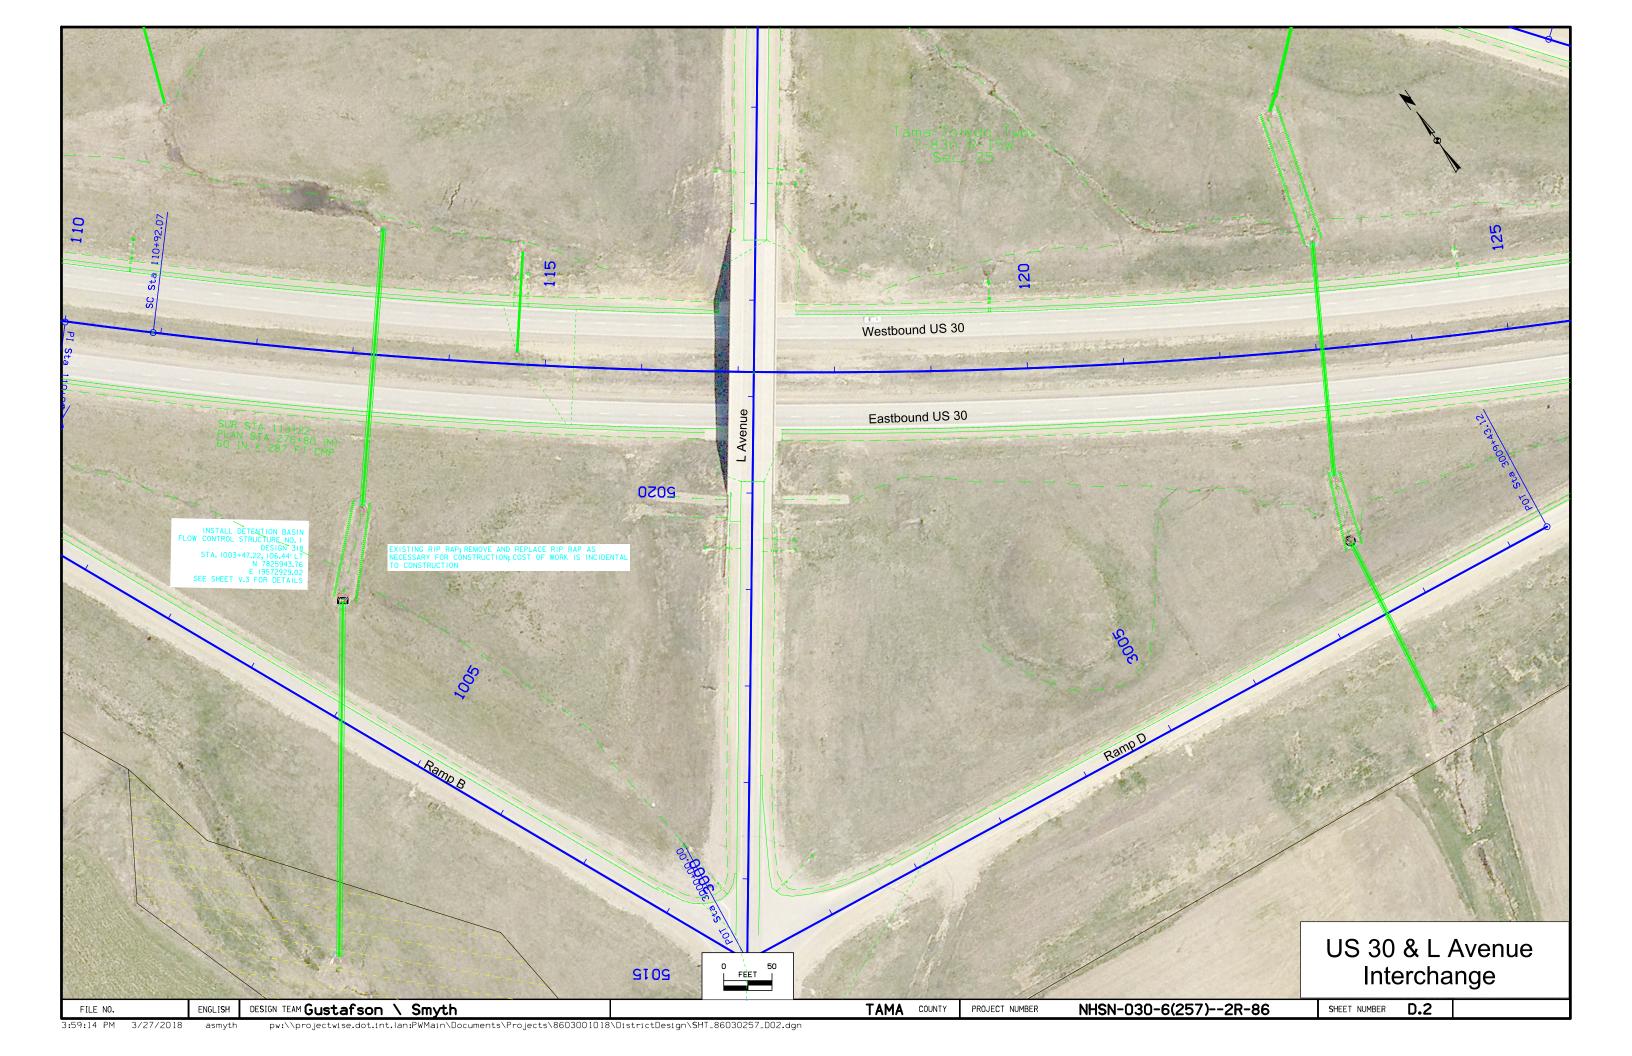

## Highway Division

ROAD SYSTEM PRIMARY

L Ave Interchange E of Tama

SCALES: As Noted

Refer to the Proposal Form for list of applicable specifications.

Value Engineering Saves. Refer to Article 1105.14 of the Specifications.

9 PROJECT IDENTIFICATION NUMBER 18-86-030-010 PROJECT NUMBER NHSN-030-6(257)--2R-86 R.O.W. PROJECT NUMBER

NHSN-030-6(258)--2R-86

|   | INDEX OF SHEETS |                                                  |  |  |  |
|---|-----------------|--------------------------------------------------|--|--|--|
|   | No.             | DESCRIPTION                                      |  |  |  |
| Α | Sheets          | Title Sheets                                     |  |  |  |
|   | A.1             | Title Sheet                                      |  |  |  |
|   | A.1             | Location Map Sheet                               |  |  |  |
| D | Sheets          | Mainline Plan and Profile Sheets                 |  |  |  |
|   | * D.1           | Plan & Profile Legend & Symbol Information Sheet |  |  |  |
|   | * D.2           | US 30                                            |  |  |  |
| Ε | Sheets          | Side Road Plan and Profile Sheets                |  |  |  |
|   | * E.1           | 330th St (Old US 30)                             |  |  |  |
| V | Sheets          | Bridge and Culvert Situation Plans               |  |  |  |
|   | V.1 - 6         | Bridge and Culvert Situation Plans               |  |  |  |
|   |                 | * Color Plan Sheets                              |  |  |  |