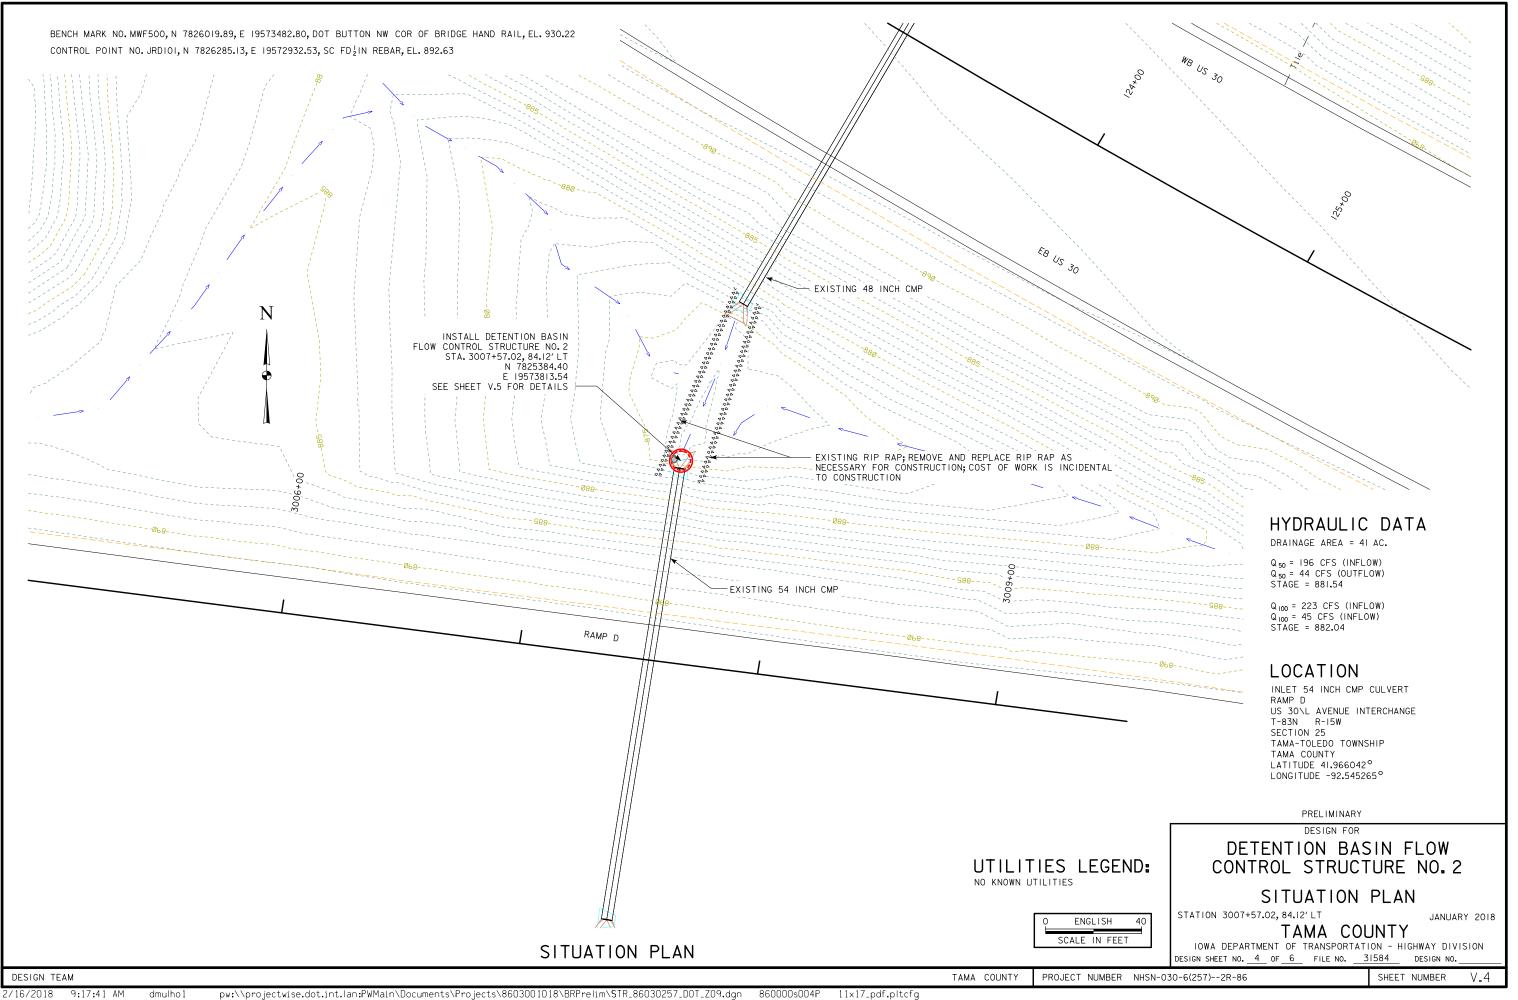

ROADWAY QUANTITIES FOR DETENTION BASIN FLOW CONTROL STRUCTURE NO. 2 SHOWN ELSEWHERE IN THESE PLANS.

STRUCTURAL QUANTITIES FOR DENTENTION BASIN FLOW CONTROL STRUCTURE NO. I SHOWN ELSEWHERE IN THESE PLANS.