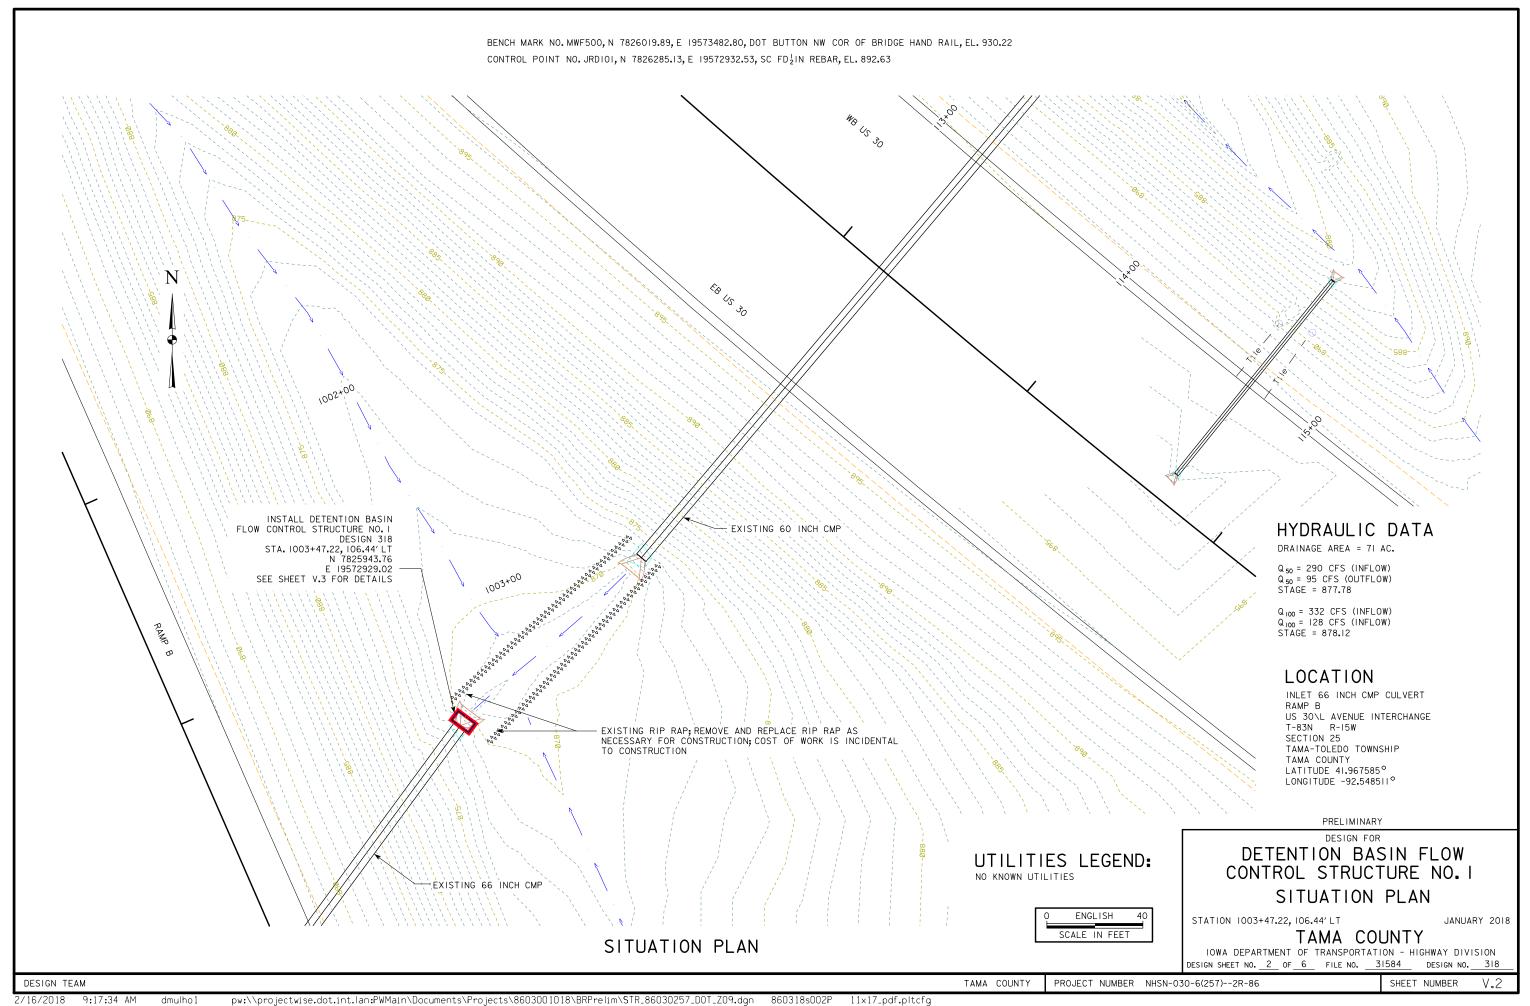

### ESTIMATED BRIDGE QUANTITIES ITEM NO. ITEM CODE AS BUILT QUAN. 2104-2710020 EXCAVATION, CLASS IO, CHANNEL CY 2507-3250005 ENGINEERING FABRIC SY 3 I 2507-6800061 REVETMENT, CLASS E TON 23

### ESTIMATE REFERENCE INFORMATION

| ITEM<br>NO. | ITEM CODE    | DESCRIPTION                                                                                                                                                                                                                                                                                                                                                                                                                                                                                                                                                                                                                                                        |
|-------------|--------------|--------------------------------------------------------------------------------------------------------------------------------------------------------------------------------------------------------------------------------------------------------------------------------------------------------------------------------------------------------------------------------------------------------------------------------------------------------------------------------------------------------------------------------------------------------------------------------------------------------------------------------------------------------------------|
|             | 2104-2710020 | EXCAVATION, CLASS IO, CHANNEL EXCAVATED MATERIAL WILL BECOME THE PROPERTY OF THE CONTRACTOR. IT SHALL BE THE CONTRACTOR'S RESPONSIBILITY TO PROVIDE DISPOSAL SITE FOR WASTE. IT SHALL BE THE CONTRACTOR'S RESPONSIBILITY TO ENSURE THAT AREAS (INCLUDING HAUL ROADS) SELECTED FOR WASTE OR DISPOSAL NOT IMPACT I)CULTURALLY SENSITIVE SITES OR GRAVES OR 2)WETLANDS OR "WATERS OF THE U.S.", INCLUDING STREAMS OR STREAM BANKS BELOW THE "ORDINARY HIGH WATER MARK", WITHOUT AN APPROVED U.S. ARMY CORPS OF ENGINEERS 404 PERMIT. NO PAYMENT FOR OVERHAUL WILL BE ALLOWED FOR MATERIAL HAULED TO THESE SITES. NO MATERIAL SHALL BE PLACED WITHIN THE RIGHT OF WAY. |
| 2           | 2507-3250005 | ENGINEERING FABRIC ENGINEERING FABRIC SHALL BE MATERIAL AS SPECIFIED FOR EMBANKMENT EROSION CONTROL IN ACCORDANCE WITH ARTICLE 4196.01,B,3, OF THE STANDARD SPECIFICATIONS.                                                                                                                                                                                                                                                                                                                                                                                                                                                                                        |
| 3           | 2507-6800061 | REVETMENT, CLASS E ESTIMATED AT 1.6 TON/CY.                                                                                                                                                                                                                                                                                                                                                                                                                                                                                                                                                                                                                        |
|             |              |                                                                                                                                                                                                                                                                                                                                                                                                                                                                                                                                                                                                                                                                    |

## **GENERAL NOTES:**

THIS PROJECT IS FOR THE CONSTRUCTION OF DETENTION BASIN FLOW CONTROL STRUCTURES AND CLASS E REVETMENT WITHIN THE US 30\L AVENUE INTERCHANGE AND ALONG 330TH STREET (OLD US HIGHWAY 30). PROJECT LOCATION IS APPROXIMATELY 2 MILES EAST OF THE CITY OF TAMA.

PROJECT SHALL CONSIST OF:

- I. INSTALLATION OF CLASS E REVETMENT AT CULVERT ALONG 330TH STREET (OLD US HIGHWAY 30).
- 2. INSTALLATION OF DETENTION BASIN FLOW CONTROL STRUCTURES WITHIN THE US 30\L AVENUE INTERCHANGE.

ROADWAY QUANTITIES FOR DETENTION BASIN FLOW CONTROL STRUCTURE NO. 2 SHOWN ELSEWHERE IN THESE PLANS.

STRUCTURAL QUANTITIES FOR DENTENTION BASIN FLOW CONTROL STRUCTURE NO. I SHOWN ELSEWHERE IN THESE PLANS.