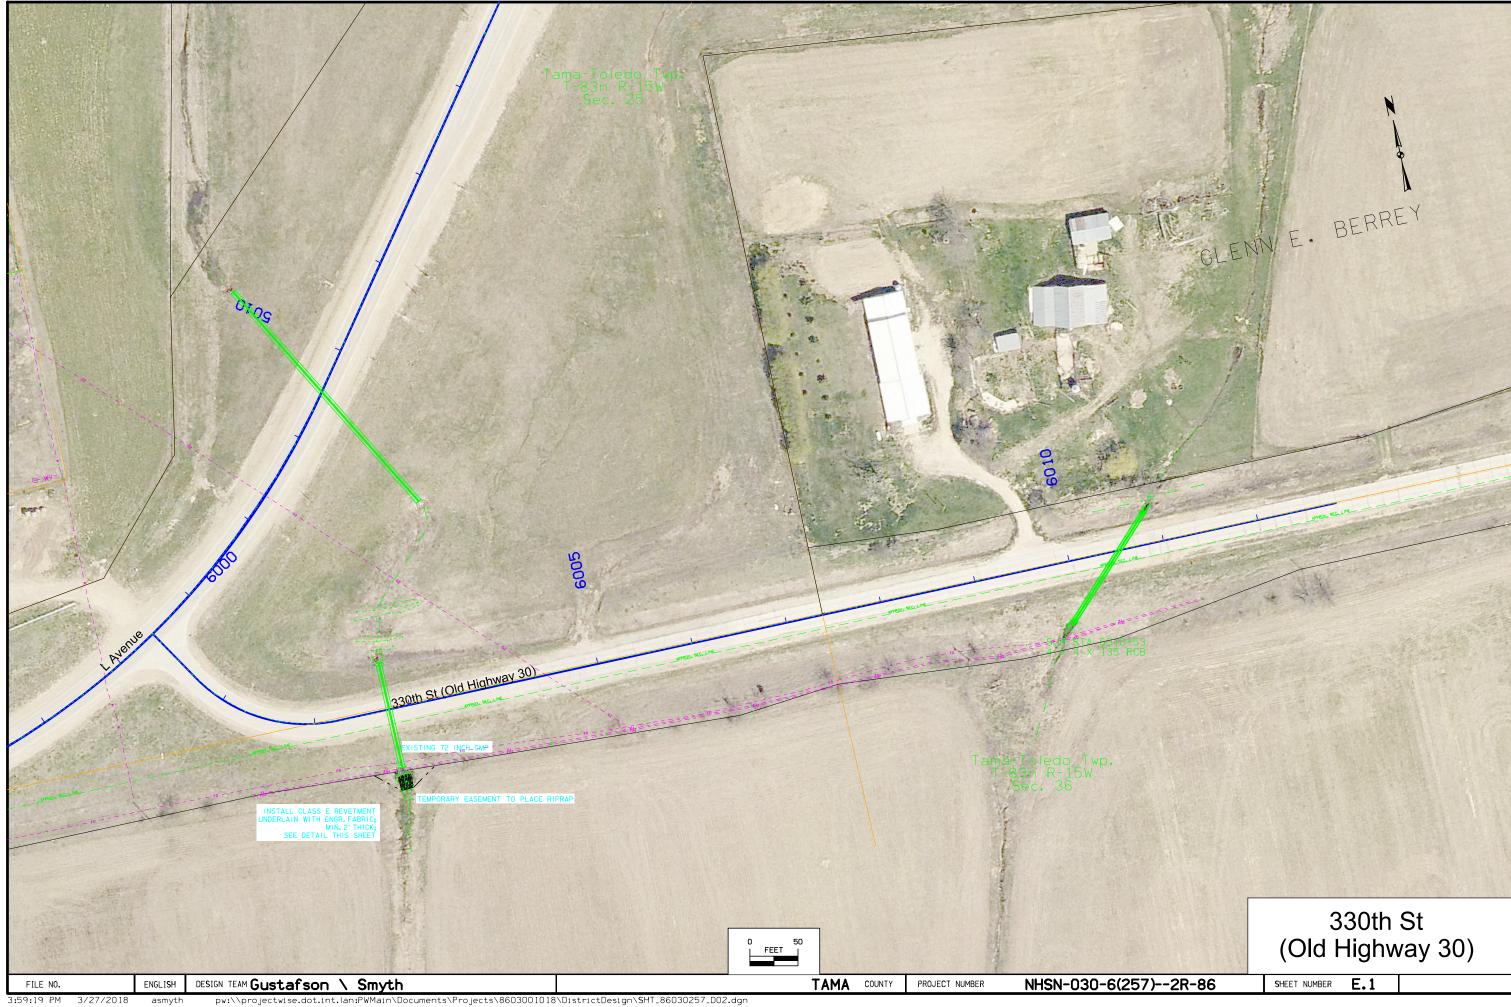

9 PROJECT IDENTIFICATION NUMBER 18-86-030-010 PROJECT NUMBER NHSN-030-6(257)--2R-86 R.O.W. PROJECT NUMBER

NHSN-030-6(258)--2R-86

|   | INDEX OF SHEETS |                                                  |  |  |  |
|---|-----------------|--------------------------------------------------|--|--|--|
|   | No.             | DESCRIPTION                                      |  |  |  |
| Α | Sheets          | Title Sheets                                     |  |  |  |
|   | A.1             | Title Sheet                                      |  |  |  |
|   | A.1             | Location Map Sheet                               |  |  |  |
| D | Sheets          | Mainline Plan and Profile Sheets                 |  |  |  |
|   | * D.1           | Plan & Profile Legend & Symbol Information Sheet |  |  |  |
|   | * D.2           | US 30                                            |  |  |  |
| Ε | Sheets          | Side Road Plan and Profile Sheets                |  |  |  |
|   | * E.1           | 330th St (Old US 30)                             |  |  |  |
| V | Sheets          | Bridge and Culvert Situation Plans               |  |  |  |
|   | V.1 - 6         | Bridge and Culvert Situation Plans               |  |  |  |
|   |                 | * Color Plan Sheets                              |  |  |  |

## **GENERAL NOTES:**

THIS PROJECT IS FOR THE CONSTRUCTION OF DETENTION BASIN FLOW CONTROL STRUCTURES AND CLASS E REVETMENT WITHIN THE US 30\L AVENUE INTERCHANGE AND ALONG 330TH STREET (OLD US HIGHWAY 30). PROJECT LOCATION IS APPROXIMATELY 2 MILES EAST OF THE CITY OF TAMA.

PROJECT SHALL CONSIST OF:

- I. INSTALLATION OF CLASS E REVETMENT AT CULVERT ALONG 330TH STREET (OLD US HIGHWAY 30).
- 2. INSTALLATION OF DETENTION BASIN FLOW CONTROL STRUCTURES WITHIN THE US 30\L AVENUE INTERCHANGE.