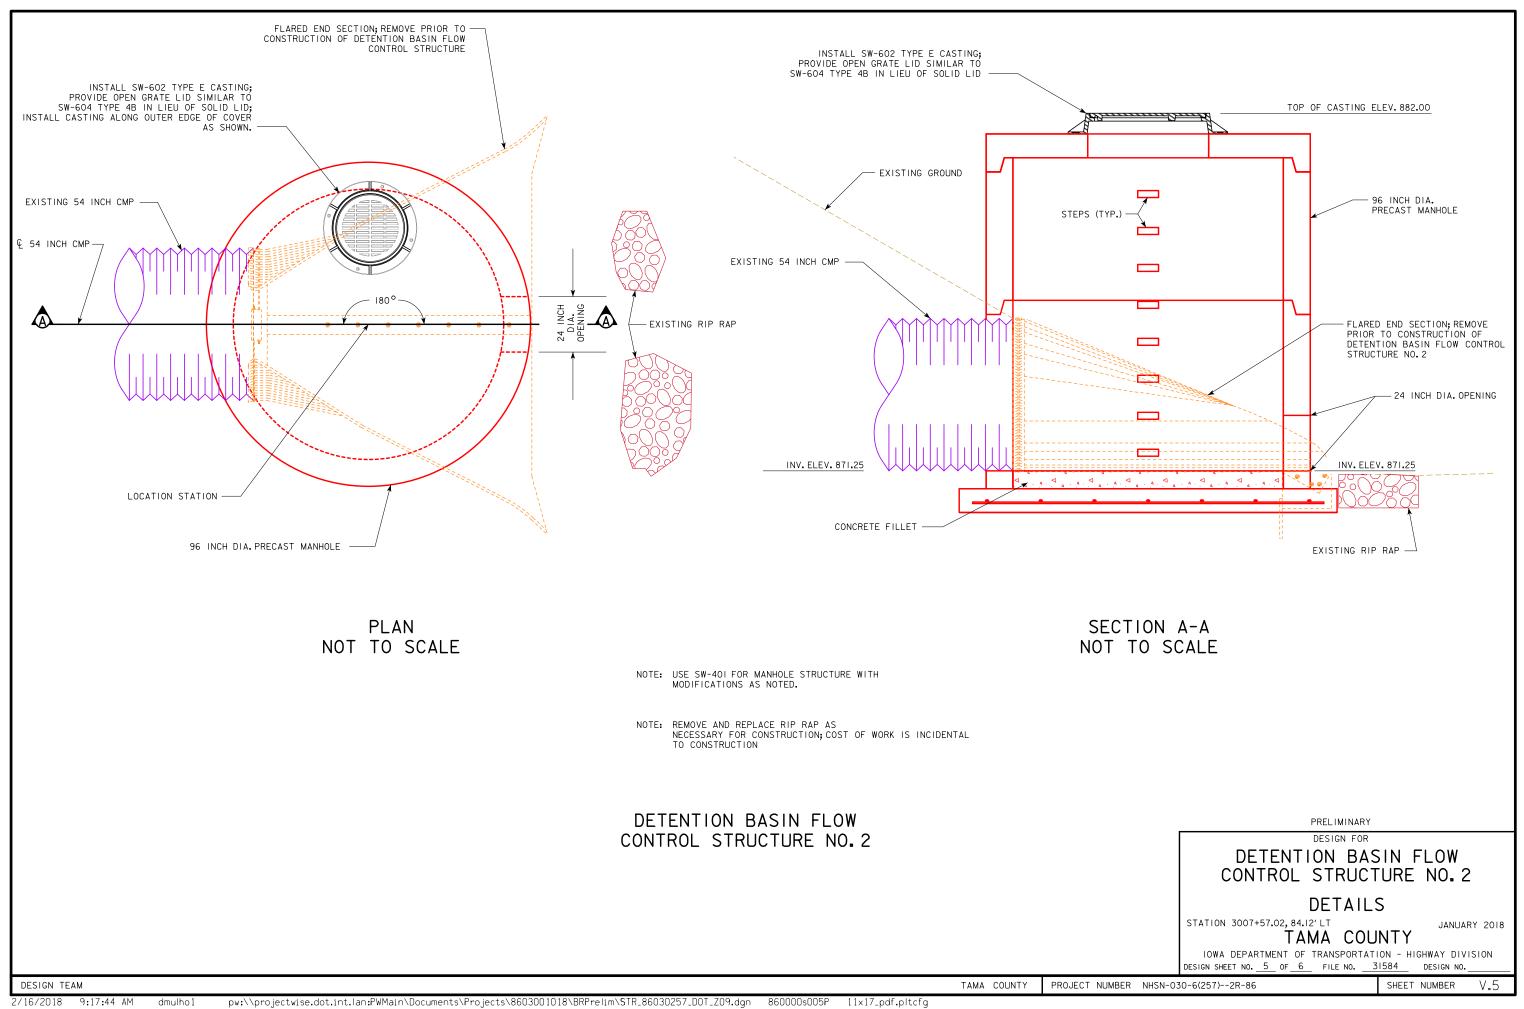

ROADWAY QUANTITIES FOR DETENTION BASIN FLOW CONTROL STRUCTURE NO. 2 SHOWN ELSEWHERE IN THESE PLANS.

STRUCTURAL QUANTITIES FOR DENTENTION BASIN FLOW CONTROL STRUCTURE NO. I SHOWN ELSEWHERE IN THESE PLANS.