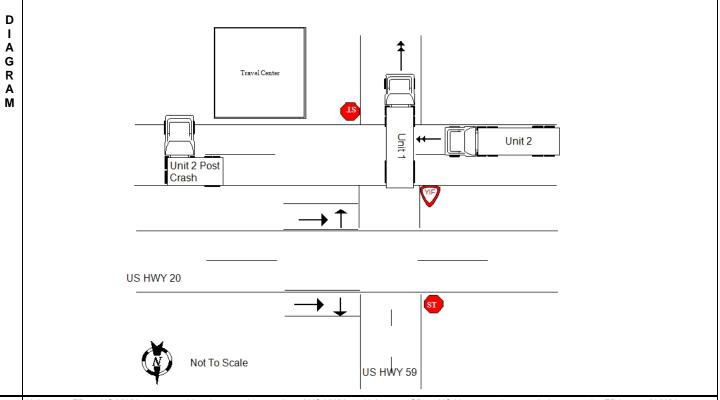

|                     |                    | 11/1        | 2/2019                                   |              | Υ (          | )          | и ()         |                                  |                               |                                    |                    |                              |                         |                                     |              |                         |                     |                            |        |       |  |  |  |

Sheet 4 of 4

Form 4433003 (11-13)

ARRATIVE

## INVESTIGATING OFFICER'S REPORT OF MOTOR VEHICLE ACCIDENT

MAIL REPORTS TO: Iowa Department of Transportation, Office of Driver Services, P.O. Box 9204, Des Moines, Iowa 50306-9204

Law Enforcement Case Numbers:

2019030062



Unit 2 was EB on US HWY 20 approaching the west intersection of US HWY 59. Unit 1 was SB on US Hwy 59 and proceeded to cross the EB lanes of HWY 20 to enter the Travel Center Parking lot. Unit 1 pulled into the path of Unit 2 causing a collision. The roadways were partially ice/snow covered but believed not to be a factor in the collision.