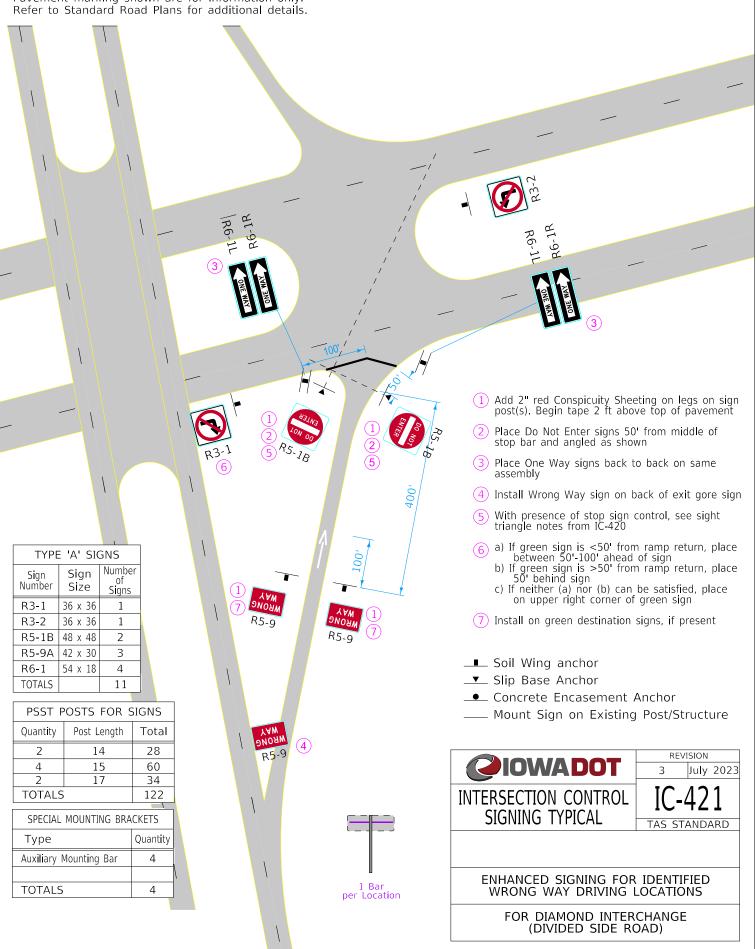

| TYPE 'A' SIGNS |              |                       |
|----------------|--------------|-----------------------|
| Sign<br>Number | Sign<br>Size | Number<br>of<br>Signs |
| R4-7B          | 36 x 48      | 2                     |
| R5 <b>-</b> 1A | 36 x 36      | 2                     |
| R5-1B          | 48 x 48      | 2                     |
| R5-9A          | 42 x 30      | 4                     |
| TOTALS         |              | 10                    |

| PSST SIGN POSTS |             |       |
|-----------------|-------------|-------|
| Quantity        | Post Length | Total |
| 4               | 13          | 52    |
| 6               | 12          | 72    |
| TOTALS          |             | 124   |

Soil Wing anchor

- Slip Base Anchor
- Concrete Encasement Anchor
   Mount Sign on Existing Post/Structure

- 1 Add 2" red Conspicuity Sheeting on sign post(s). Begin tape 2 ft above top of pavement.
- 2 Upsize Do Not Enter signs to 48" x 48"
- 3 Upsize Wrong Way signs to 42" x 30"
- 4 Angle sign towards spot just before stop bar
- 5 Place sign to the outside of existing Yield sign

|                                                                | REVISION<br>5 July 2023 |  |
|----------------------------------------------------------------|-------------------------|--|
| INTERSECTION CONTROL<br>SIGNING TYPICAL                        | IC-410                  |  |
|                                                                |                         |  |
| ENHANCED SIGNING FOR IDENTIFIED<br>WRONG WAY DRIVING LOCATIONS |                         |  |
| FOR DIVIDED AT GRADE<br>EXPRESSWAY INTERSECTIONS               |                         |  |