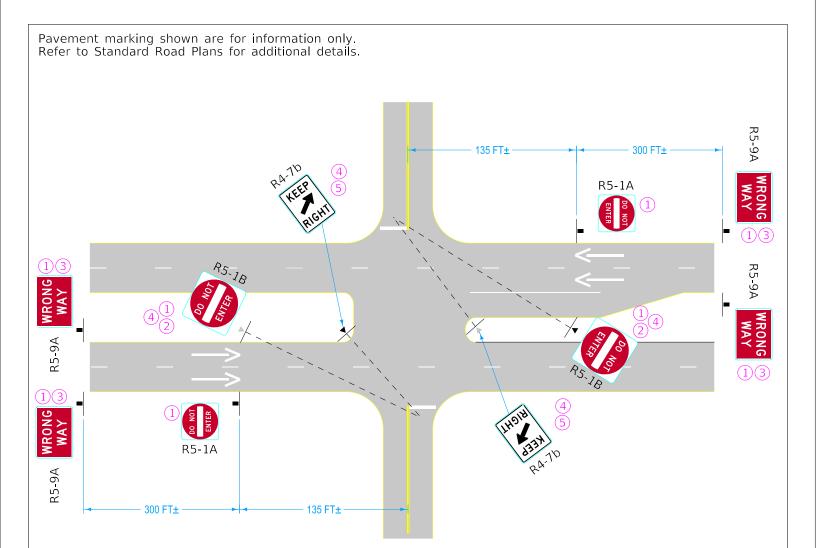

| TYPE 'A' SIGNS |              |                       |
|----------------|--------------|-----------------------|
| Sign<br>Number | Sign<br>Size | Number<br>of<br>Signs |
| R4-7B          | 36 x 48      | 2                     |
| R5 <b>-</b> 1A | 36 x 36      | 2                     |
| R5-1B          | 48 x 48      | 2                     |
| R5-9A          | 42 x 30      | 4                     |
| TOTALS         |              | 10                    |

| PSST SIGN POSTS |             |       |
|-----------------|-------------|-------|
| Quantity        | Post Length | Total |
| 4               | 13          | 52    |
| 6               | 12          | 72    |
| TOTALS          |             | 124   |

Soil Wing anchor

- Slip Base Anchor
- Concrete Encasement Anchor
   Mount Sign on Existing Post/Structure

- 1 Add 2" red Conspicuity Sheeting on sign post(s). Begin tape 2 ft above top of pavement.
- 2 Upsize Do Not Enter signs to 48" x 48"
- 3 Upsize Wrong Way signs to 42" x 30"
- 4 Angle sign towards spot just before stop bar
- 5 Place sign to the outside of existing Yield sign