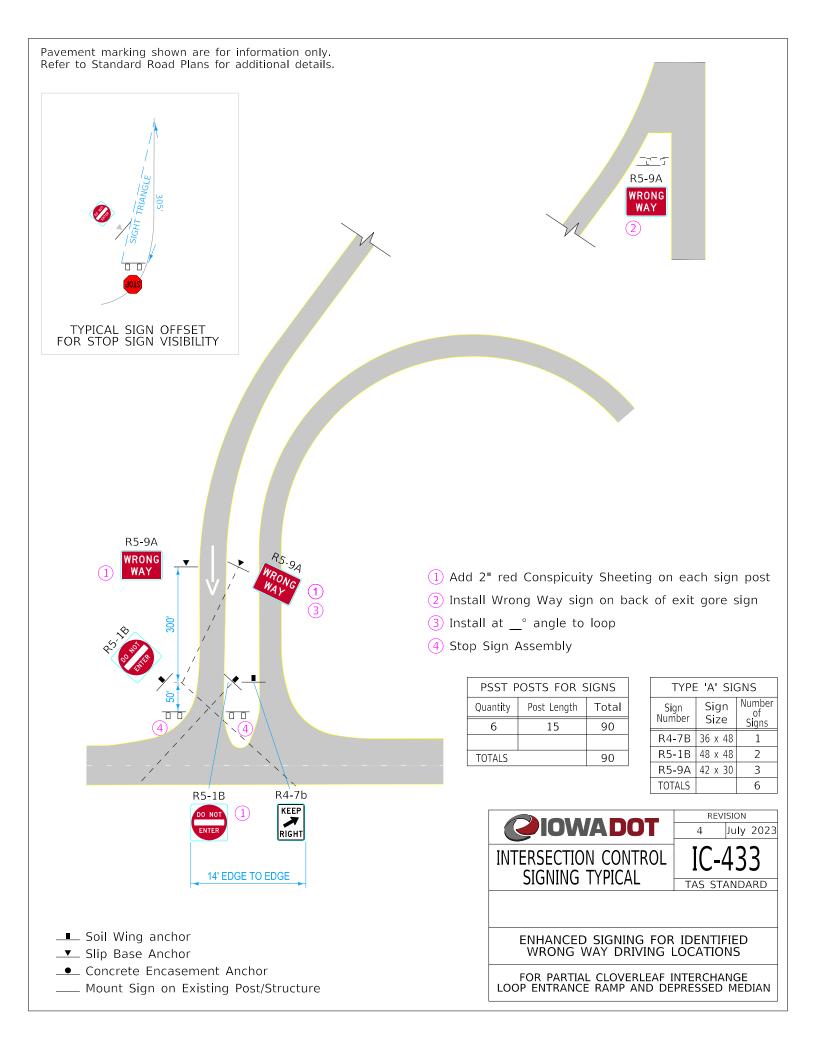

Pavement marking shown are for information only.

| TIPE A SIGNS   |              |                       |
|----------------|--------------|-----------------------|
| Sign<br>Number | Sign<br>Size | Number<br>of<br>Signs |
| R4-7B          | 36 x 48      | 1                     |
| R5-1B          | 48 x 48      | 3                     |
| R5-9A          | 42 x 30      | 3                     |
| TOTALS         |              | 7                     |

| PSST F   | PSST POSTS FOR SIGNS |       |  |
|----------|----------------------|-------|--|
| Quantity | Post Length          | Total |  |
| 6        | 15                   | 90    |  |
|          |                      |       |  |
| TOTALS   |                      | 90    |  |

| Pavement marking shown are for information only.<br>Refer to Standard Road Plans for additional details. |                                                               |
|----------------------------------------------------------------------------------------------------------|---------------------------------------------------------------|
| (1) Add 2" red Conspicuity Tape on each sign post                                                        |                                                               |
| Place Do Not Enter sign half the distance<br>between intersection and beginning of curve                 |                                                               |
| <ul> <li>Omit midpoint Do Not Enter sign if throat<br/>length is less than 400 feet</li> </ul>           | <u></u><br>R5-9A                                              |
| (4) Install Wrong Way sign on back of exit gore sign                                                     | WRONG                                                         |
| Install wrong way sigh on back of exit gole sigh                                                         |                                                               |
| R5-1B<br>B5-1B                                                                                           | R5-1B<br>R4-7B<br>R5-1B<br>R4-7B<br>RGHT<br>14' EDGE TO EDGE  |
|                                                                                                          |                                                               |
| TYPE 'A' SIGNS<br>Sign Sign Number<br>Number Size Signs                                                  |                                                               |
| R4-7B         36 x 48         1           R5-1B         48 x 48         3                                |                                                               |
| R5-9A         42 x 30         3           TOTALS         7                                               |                                                               |
| PSST POSTS FOR SIGNS                                                                                     | REVISION           3         01-26-23                         |
| Quantity Post Length Total                                                                               |                                                               |
| 6 15 90                                                                                                  | INTERSECTION CONTROL IC-431<br>SIGNING TYPICAL                |
| TOTALS 90                                                                                                | REVISION: <u>3</u>                                            |
| Soil Wing anchor                                                                                         | ENHANCED SIGNING FOR IDENTIFIED                               |
| <ul> <li> Slip Base Anchor</li> <li> Concrete Encasement Anchor</li> </ul>                               | WRONG WAY DRIVING LOCATIONS                                   |
| Mount Sign on Existing Post/Structure                                                                    | FOR PARTIAL CLOVERLEAF INTERCHANGE<br>WITH LOOP ENTRANCE RAMP |