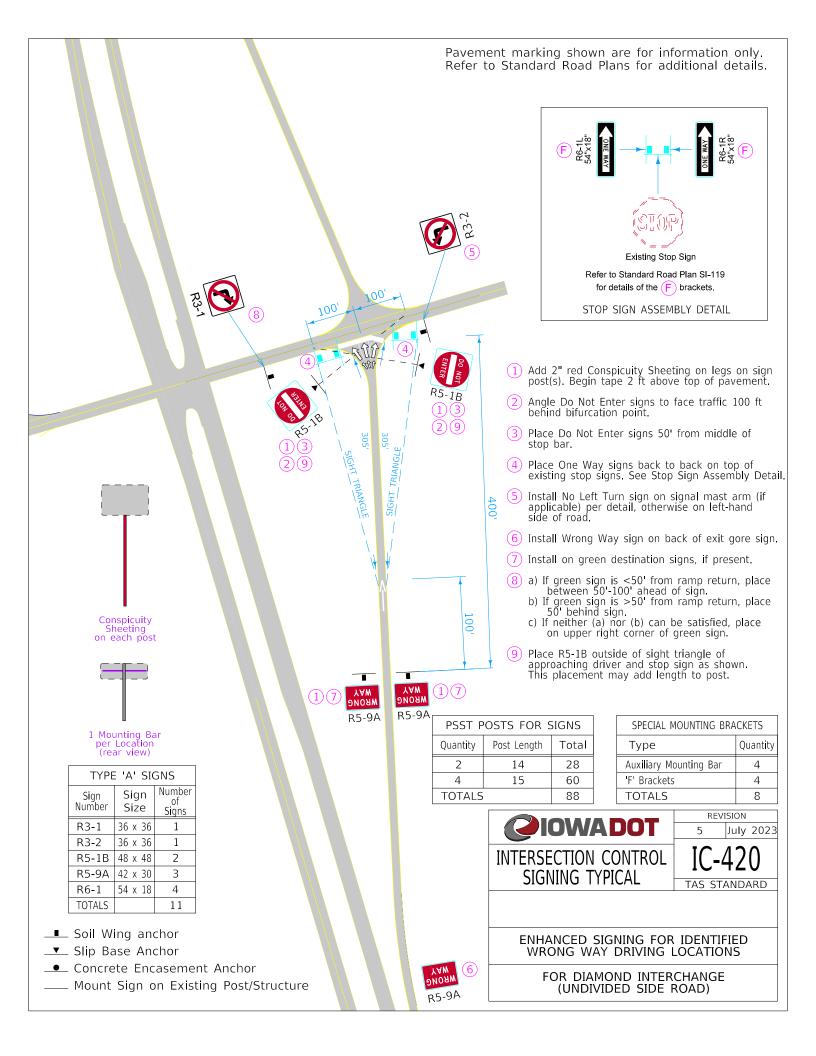

Pavement marking shown are for information only.

| TIPE A SIGNS   |              |                       |
|----------------|--------------|-----------------------|
| Sign<br>Number | Sign<br>Size | Number<br>of<br>Signs |
| R4-7B          | 36 x 48      | 1                     |
| R5-1B          | 48 x 48      | 3                     |
| R5-9A          | 42 x 30      | 3                     |
| TOTALS         |              | 7                     |

| PSST F   | PSST POSTS FOR SIGNS |       |  |
|----------|----------------------|-------|--|
| Quantity | Post Length          | Total |  |
| 6        | 15                   | 90    |  |
|          |                      |       |  |
| TOTALS   |                      | 90    |  |

\_\_\_\_ Soil Wing anchor

- Slip Base Anchor
- Concrete Encasement Anchor
- \_\_\_\_\_ Mount Sign on Existing Post/Structure

| CIOWADOT                                                       | REVISION<br>4 July 2023 |  |
|----------------------------------------------------------------|-------------------------|--|
| INTERSECTION CONTROL<br>SIGNING TYPICAL                        | IC-430                  |  |
| TAS STANDARD                                                   |                         |  |
| ENHANCED SIGNING FOR IDENTIFIED<br>WRONG WAY DRIVING LOCATIONS |                         |  |
| FOR PARTIAL CLOVERLEAF INTERCHANGE<br>WITH LOOP EXIT RAMP      |                         |  |