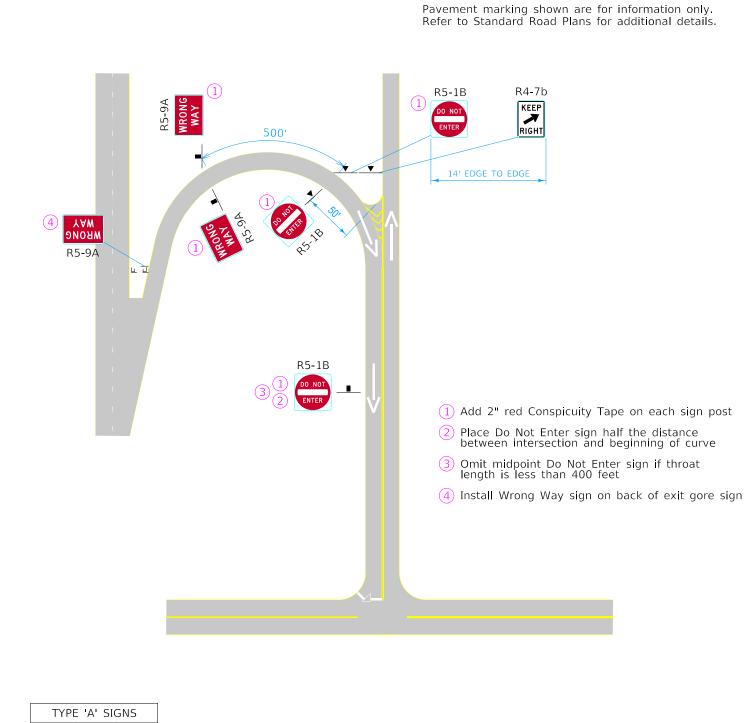

Pavement marking shown are for information only.

| TIPE A SIGNS   |              |                       |
|----------------|--------------|-----------------------|
| Sign<br>Number | Sign<br>Size | Number<br>of<br>Signs |
| R4-7B          | 36 x 48      | 1                     |
| R5-1B          | 48 x 48      | 3                     |
| R5-9A          | 42 x 30      | 3                     |
| TOTALS         |              | 7                     |

| PSST F   | PSST POSTS FOR SIGNS |       |  |
|----------|----------------------|-------|--|
| Quantity | Post Length          | Total |  |
| 6        | 15                   | 90    |  |
|          |                      |       |  |
| TOTALS   |                      | 90    |  |

\_\_\_\_ Soil Wing anchor

- Slip Base Anchor
- Concrete Encasement Anchor
- \_\_\_\_\_ Mount Sign on Existing Post/Structure

| CIOWADOT                                                       | REVISION<br>4 July 2023 |  |
|----------------------------------------------------------------|-------------------------|--|
| INTERSECTION CONTROL<br>SIGNING TYPICAL                        | IC-430                  |  |
| TAS STANDARD                                                   |                         |  |
| ENHANCED SIGNING FOR IDENTIFIED<br>WRONG WAY DRIVING LOCATIONS |                         |  |
| FOR PARTIAL CLOVERLEAF INTERCHANGE<br>WITH LOOP EXIT RAMP      |                         |  |

| Pavement marking shown are for information only.<br>Refer to Standard Road Plans for additional details. |                                                               |
|----------------------------------------------------------------------------------------------------------|---------------------------------------------------------------|
| (1) Add 2" red Conspicuity Tape on each sign post                                                        |                                                               |
| Place Do Not Enter sign half the distance<br>between intersection and beginning of curve                 |                                                               |
| <ul> <li>Omit midpoint Do Not Enter sign if throat<br/>length is less than 400 feet</li> </ul>           | <u></u><br>R5-9A                                              |
| (4) Install Wrong Way sign on back of exit gore sign                                                     | WRONG                                                         |
| Install wrong way sigh on back of exit gole sigh                                                         |                                                               |
| R5-1B<br>B5-1B                                                                                           | R5-1B<br>R4-7B<br>R5-1B<br>R4-7B<br>RGHT<br>14' EDGE TO EDGE  |
|                                                                                                          |                                                               |
| TYPE 'A' SIGNS<br>Sign Sign Number<br>Number Size Signs                                                  |                                                               |
| R4-7B         36 x 48         1           R5-1B         48 x 48         3                                |                                                               |
| R5-9A         42 x 30         3           TOTALS         7                                               |                                                               |
| PSST POSTS FOR SIGNS                                                                                     | REVISION           3         01-26-23                         |
| Quantity Post Length Total                                                                               |                                                               |
| 6 15 90                                                                                                  | INTERSECTION CONTROL IC-431<br>SIGNING TYPICAL                |
| TOTALS 90                                                                                                | REVISION: <u>3</u>                                            |
| Soil Wing anchor                                                                                         | ENHANCED SIGNING FOR IDENTIFIED                               |
| <ul> <li> Slip Base Anchor</li> <li> Concrete Encasement Anchor</li> </ul>                               | WRONG WAY DRIVING LOCATIONS                                   |
| Mount Sign on Existing Post/Structure                                                                    | FOR PARTIAL CLOVERLEAF INTERCHANGE<br>WITH LOOP ENTRANCE RAMP |