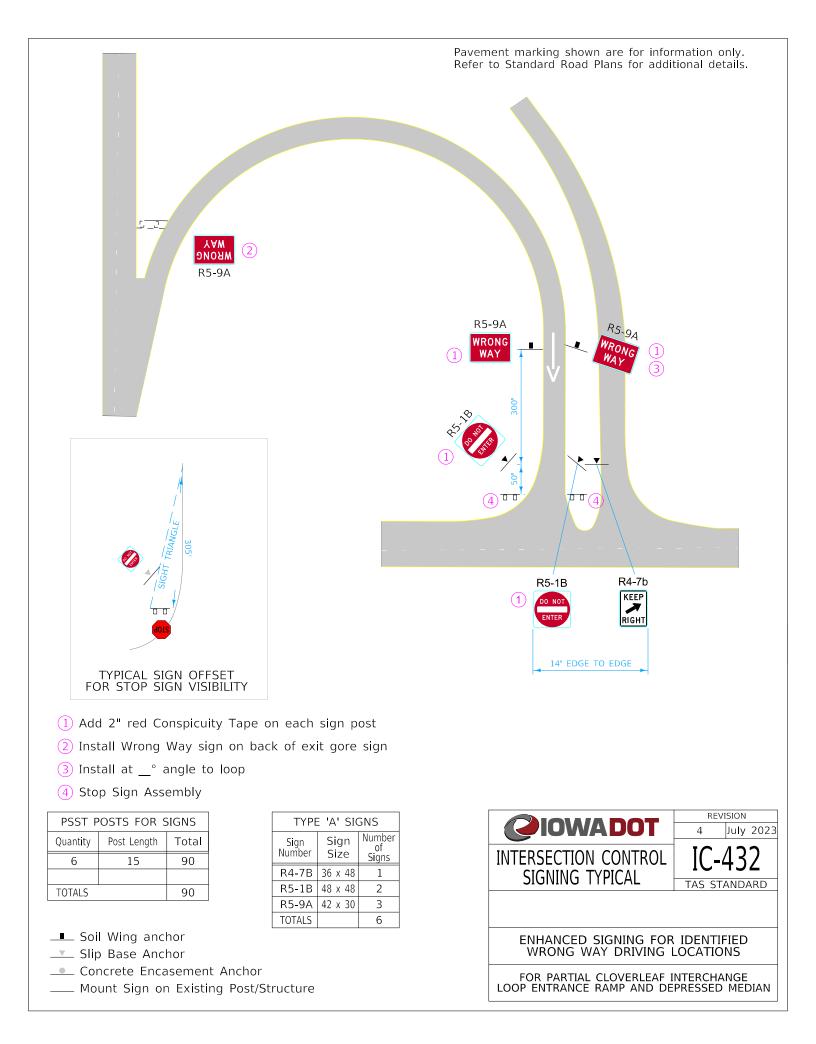

\_\_\_\_ Soil Wing anchor

- Slip Base Anchor
- Concrete Encasement Anchor
- \_\_\_\_\_ Mount Sign on Existing Post/Structure

| CIOWADOT                                                       | REVISION<br>4 July 2023 |  |
|----------------------------------------------------------------|-------------------------|--|
| INTERSECTION CONTROL<br>SIGNING TYPICAL                        | IC-430                  |  |
| TAS STANDARD                                                   |                         |  |
| ENHANCED SIGNING FOR IDENTIFIED<br>WRONG WAY DRIVING LOCATIONS |                         |  |
| FOR PARTIAL CLOVERLEAF INTERCHANGE<br>WITH LOOP EXIT RAMP      |                         |  |