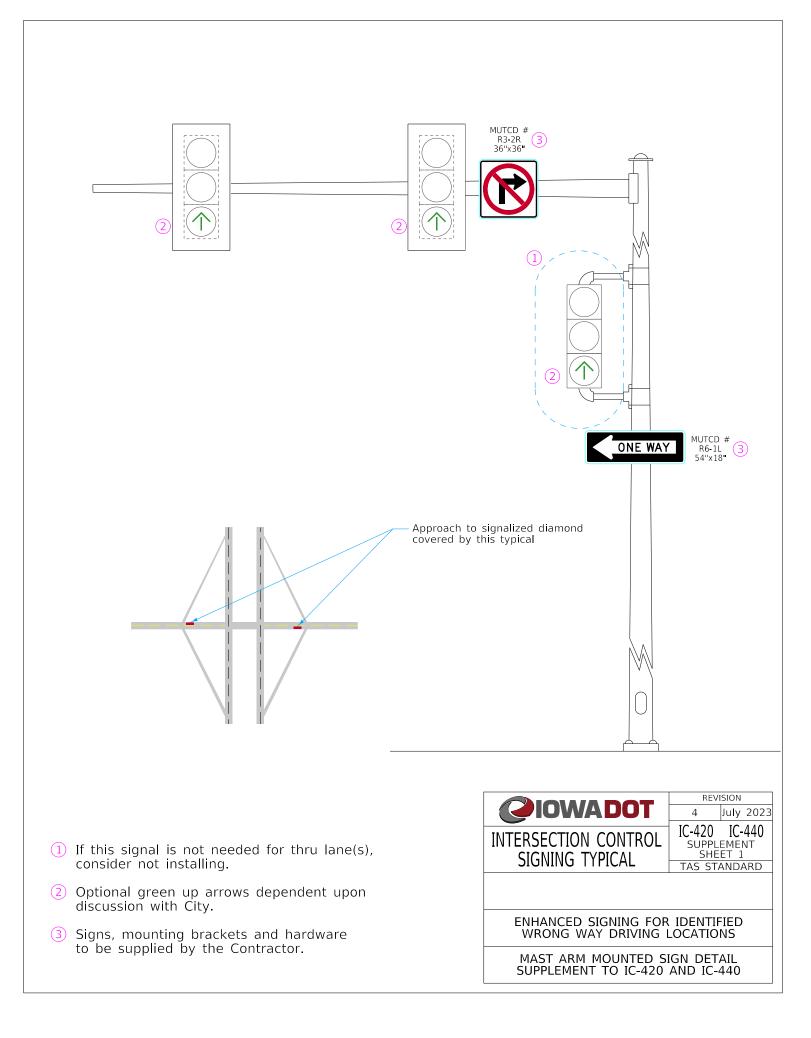

|                                                                | REVISION<br>5 July 2023 |  |
|----------------------------------------------------------------|-------------------------|--|
| INTERSECTION CONTROL<br>SIGNING TYPICAL                        | IC-410                  |  |
|                                                                |                         |  |
| ENHANCED SIGNING FOR IDENTIFIED<br>WRONG WAY DRIVING LOCATIONS |                         |  |
| FOR DIVIDED AT GRADE<br>EXPRESSWAY INTERSECTIONS               |                         |  |