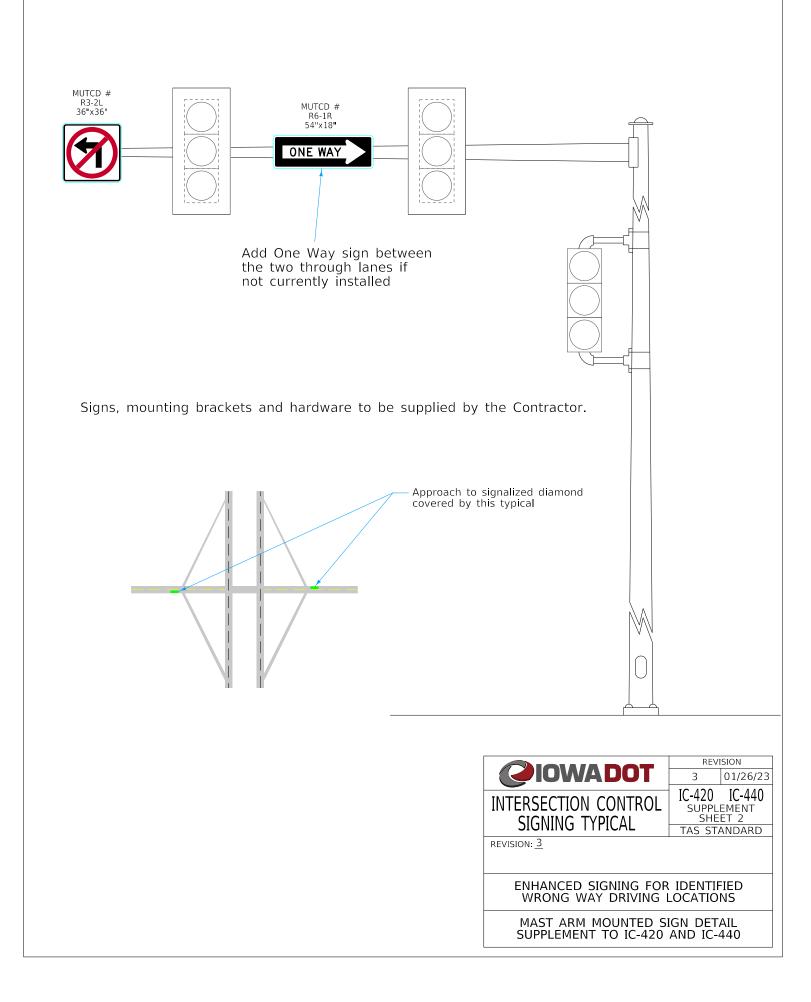

|                                                                | REVISION<br>5 July 2023 |  |
|----------------------------------------------------------------|-------------------------|--|
| INTERSECTION CONTROL<br>SIGNING TYPICAL                        | IC-410                  |  |
|                                                                |                         |  |
| ENHANCED SIGNING FOR IDENTIFIED<br>WRONG WAY DRIVING LOCATIONS |                         |  |
| FOR DIVIDED AT GRADE<br>EXPRESSWAY INTERSECTIONS               |                         |  |