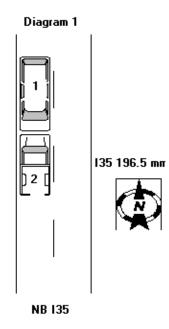

## INVESTIGATING OFFICER'S REPORT OF MOTOR VEHICLE ACCIDENT

2019033011

MAIL REPORTS TO: lowa Department of Transportation, Office of Driver Services, P.O. Box 9204, Des Moines, Iowa 50306-9204

D I A G R A M

Ν

Α

R

R A

T

V E

Unit 1 was traveling SB in the NB inside lane on I35 near the 196.5mm. Unit 1 hit vehicle 2 head on in the inside northbound lane. As a result of the crash Unit 2's rear end lifted up and spun around. Unit 3 struck Unit 2 as it was still moving. Unit 3 attempted to avoid a crash and took the east ditch. Unit 3 had minor front driver side damage from striking Unit 2. Unit 3 was pulling a trailer hauling a motorcycle. No damage was reported to Unit 3's trailer and one small paint chip was located on the motorcycle gas tank.

Diagram 1 is the initial crash impact

Diagram 2 is Unit 3's involvement with the crash after the initial impact occurred.

DOT MVE- T375 was parked at the rest stop and witness to the crash

Aaron Rickel- was a motorist witness traveling in front of the brown truck NB on I35. Rickel saw the van SB in the inside NB lane just prior to the crash.