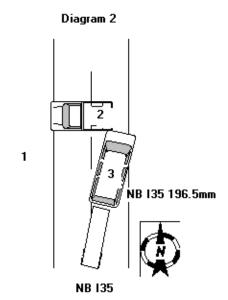

## INVESTIGATING OFFICER'S REPORT OF MOTOR VEHICLE ACCIDENT

2019033011

MAIL REPORTS TO: lowa Department of Transportation, Office of Driver Services, P.O. Box 9204, Des Moines, Iowa 50306-9204

D I A G R A M

Ν

Α

R

R A

T

V E

Unit 1 was traveling SB in the NB inside lane on I35 near the 196.5mm. Unit 1 hit vehicle 2 head on in the inside northbound lane. As a result of the crash Unit 2's rear end lifted up and spun around. Unit 3 struck Unit 2 as it was still moving. Unit 3 attempted to avoid a crash and took the east ditch. Unit 3 had minor front driver side damage from striking Unit 2. Unit 3 was pulling a trailer hauling a motorcycle. No damage was reported to Unit 3's trailer and one small paint chip was located on the motorcycle gas tank.

Driver of Unit 1- deceased, Unit 1 totaled

Driver of Unit 2- deceased, Unit 2 totaled

Driver of unit 3- no injuries reported, Unit 3 front passenger side damage, driven away from scene. Driver of Unit 3 estimated he was traveling approximately 6 lengths behind Unit 2 at the time of the initial crash.

Diagram 1 is the initial crash impact

Diagram 2 is Unit 3's involvement with the crash after the initial impact occurred.

DOT MVE- T375 was parked at the rest stop and witness to the crash

Aaron Rickel- was a motorist witness traveling in front of the brown truck NB on I35. Rickel saw the van SB in the inside NB lane just prior to the crash.