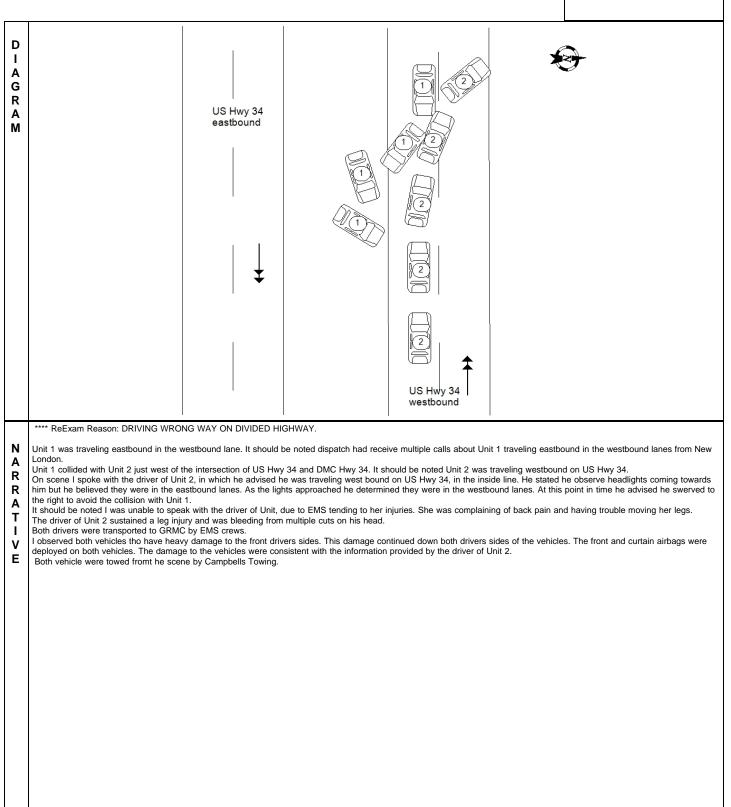

| For                                                 | m 4433003 (11-13)                                                                                                                                                                  |                                                                             |                 | мото                                                                                          | OR VE                  | VEHICLE ACCIDENT                                              |                |                        |                           |                    |                                           |         |                               |               |                         | Law Enforcement Case Numbers:       |                                       |               |                    |                            |                     |               |  |  |  |  |
|-----------------------------------------------------|------------------------------------------------------------------------------------------------------------------------------------------------------------------------------------|-----------------------------------------------------------------------------|-----------------|-----------------------------------------------------------------------------------------------|------------------------|---------------------------------------------------------------|----------------|------------------------|---------------------------|--------------------|-------------------------------------------|---------|-------------------------------|---------------|-------------------------|-------------------------------------|---------------------------------------|---------------|--------------------|----------------------------|---------------------|---------------|--|--|--|--|
| MA                                                  | 1                                                                                                                                                                                  |                                                                             |                 |                                                                                               | ice of Driv            | f Driver Services, P.O. Box 9204, Des Moines, Iowa 50306-9204 |                |                        |                           |                    |                                           |         |                               |               |                         |                                     | 20-29989                              |               |                    |                            |                     |               |  |  |  |  |
|                                                     | Date of Accident                                                                                                                                                                   |                                                                             | of Accident     | County                                                                                        |                        | Accident occurred within corporate limits of (city)           |                |                        |                           |                    |                                           |         |                               |               |                         |                                     |                                       | Legal Private |                    |                            |                     |               |  |  |  |  |
| L                                                   |                                                                                                                                                                                    | 19/22/2020 21:16 Hrs. DES MOINES - 29                                       |                 |                                                                                               |                        |                                                               |                |                        |                           |                    |                                           |         |                               |               | Intervention? Property? |                                     |                                       |               |                    |                            |                     |               |  |  |  |  |
| 0                                                   | Literal Description                                                                                                                                                                |                                                                             |                 |                                                                                               |                        |                                                               |                |                        |                           |                    |                                           |         |                               |               | County: Route:          |                                     |                                       |               |                    |                            |                     |               |  |  |  |  |
| CA                                                  | X031/DANVILLE RD AND US 34 MEASURING 3666 FEET WEST FROM US 34           If accident occurred outside of         N         NE         E         SE         S         SW         NW |                                                                             |                 |                                                                                               |                        |                                                               |                |                        |                           |                    |                                           |         |                               |               | 29                      |                                     |                                       |               |                    |                            |                     |               |  |  |  |  |
| T                                                   | If accident occurre<br>city limits show ge                                                                                                                                         |                                                                             |                 |                                                                                               | N                      |                                                               |                | $\sim$                 | $\frown$                  |                    |                                           |         |                               |               |                         | X Coordinate:                       |                                       |               |                    |                            |                     |               |  |  |  |  |
| i                                                   | On Road, Street o                                                                                                                                                                  |                                                                             |                 |                                                                                               | $\cup$                 | $\cup \cup$                                                   | At Intersecti  |                        | V                         | earest             | city                                      |         |                               |               |                         | 642107.562                          |                                       |               |                    |                            |                     |               |  |  |  |  |
| Ō                                                   | On Road, Street o                                                                                                                                                                  | n High                                                                      | way.            |                                                                                               |                        | -                                                             | Al IIIleisecii | ION WITH.              |                           |                    |                                           |         |                               |               |                         | Y Coordinate:<br>4521770.5          |                                       |               |                    |                            |                     |               |  |  |  |  |
| Ν                                                   | N / 11 / · · ·                                                                                                                                                                     |                                                                             |                 | at an intersection which is completely described above, use the space below to give the exact |                        |                                                               |                |                        |                           |                    |                                           |         |                               |               | 40211                   | 10.5                                |                                       |               |                    |                            | =                   |               |  |  |  |  |
|                                                     | location from a mil                                                                                                                                                                | dent og<br>lepost                                                           | or definable ir | ntersection                                                                                   | n wnicn i<br>. bridae. | or railroa                                                    | ad crossina    | bed abov<br>1. using t | ve, use the<br>wo distand | e space<br>ces and | e below<br>d direct                       | ions if | /e the                        | exac<br>essar |                         | f If Divided Highway, Provide Route |                                       |               |                    |                            |                     |               |  |  |  |  |
|                                                     |                                                                                                                                                                                    | N                                                                           |                 |                                                                                               | W NV                   |                                                               | J              | , -                    | N N                       |                    | SE S                                      |         | N W                           |               |                         | (Card                               |                                       |               |                    |                            | Rout                | 6             |  |  |  |  |
|                                                     |                                                                                                                                                                                    |                                                                             |                 |                                                                                               |                        |                                                               |                |                        |                           |                    |                                           |         |                               |               | NB SB EB WB             |                                     |                                       |               |                    |                            |                     |               |  |  |  |  |
|                                                     | Milepost                                                                                                                                                                           | $\sim$                                                                      | Definab         | le intersect                                                                                  | tion                   |                                                               |                |                        | 00                        | $\sim$             | $\sim$                                    | ~~      | $\sim$                        | $\sim$        |                         | C                                   | )                                     | Ο             | (                  | )                          | $\circ$             |               |  |  |  |  |
|                                                     | Number                                                                                                                                                                             |                                                                             |                 | or railroad                                                                                   |                        | I                                                             |                |                        |                           |                    |                                           |         |                               |               |                         |                                     |                                       |               |                    |                            |                     |               |  |  |  |  |
|                                                     | ACCIDENT ENVIRONMENT ROADWAY CHARACTERISTICS                                                                                                                                       |                                                                             |                 |                                                                                               |                        |                                                               |                |                        |                           |                    |                                           |         |                               |               |                         |                                     |                                       |               |                    |                            |                     |               |  |  |  |  |
| Locat                                               | ion of First Harmful Ev                                                                                                                                                            | ent 01                                                                      | 1 Weather       | Conditions (                                                                                  | up to two              | ) Maior                                                       | Contributing ( | Circumsta              | ances Envir               | onment             | 01                                        |         |                               |               |                         |                                     |                                       |               |                    | es                         |                     |               |  |  |  |  |
|                                                     | er of Crash/Collision                                                                                                                                                              |                                                                             |                 | 01                                                                                            |                        |                                                               |                | eneumen                |                           |                    |                                           |         |                               |               |                         | act)                                | _                                     |               |                    | tanc                       |                     | e             |  |  |  |  |
|                                                     |                                                                                                                                                                                    | 02                                                                          |                 |                                                                                               |                        | Roadw                                                         | /ay            |                        |                           |                    | 01                                        |         |                               |               | e                       | dmi                                 | rash                                  |               | Ħ                  | sunc                       | port                | scene/enroute |  |  |  |  |
| Light                                               | Conditions                                                                                                                                                                         | 5                                                                           | Surface (       | Conditions                                                                                    | 01                     | Туре о                                                        | of Roadway J   | unction/F              | eature                    |                    | 01                                        |         | nit N                         |               | t Tyl                   | ior to                              | toc                                   |               | Iamo               | Circ                       | ans                 | le/er         |  |  |  |  |
|                                                     |                                                                                                                                                                                    |                                                                             |                 |                                                                                               |                        | FRA N                                                         | lo.            |                        |                           |                    |                                           |         | oy Ui                         | tatus         | otoris                  | n (pr                               | prior                                 | E             | Equi               | uting                      | of T                | scer          |  |  |  |  |
| First                                               | Harmful Event (Cra                                                                                                                                                                 | ash) v                                                                      | WORKZONE        | Yes N                                                                                         |                        | ctivity I                                                     | Location       | Туре                   | Work                      | ers Pr             | esent                                     |         | Struck by Unit No.            | Injury Status | Non-Motorist Type       | Location (prior to impact)          | Action (prior to crash)               | Condition     | Safety Equipment   | Contributing Circumstances | Source of Transport | d at          |  |  |  |  |
| 33                                                  |                                                                                                                                                                                    | I                                                                           | RELATED?        | O                                                                                             | $\bullet$              |                                                               |                |                        |                           |                    |                                           | Sex     | Str                           | Injı          | Р                       | Loc                                 | Act                                   | °             | Sa                 | ပိ                         | So                  | Died          |  |  |  |  |
| N                                                   | Name <b>001</b>                                                                                                                                                                    |                                                                             |                 |                                                                                               |                        | P                                                             | hone Numb      | ber                    |                           | DOB                | :                                         |         |                               |               |                         |                                     |                                       |               |                    |                            |                     |               |  |  |  |  |
| 0                                                   | Address                                                                                                                                                                            |                                                                             |                 |                                                                                               |                        |                                                               |                |                        |                           | Cont Cit           | Van T                                     | ant De  |                               |               |                         | est Giv                             |                                       | 2 a a u l     |                    |                            | Vaa                 | Nie           |  |  |  |  |
| ΝM                                                  | Address:                                                                                                                                                                           | Alcohol Test Give                                                           |                 |                                                                                               |                        |                                                               |                |                        |                           |                    |                                           |         |                               | DIL           | ig re                   | ISL GIV                             | en i                                  | Resul         |                    | argeo                      | $\cap$              | C             |  |  |  |  |
| 0                                                   | Transported to:                                                                                                                                                                    |                                                                             |                 |                                                                                               |                        |                                                               |                |                        | Transpor                  | ted bv:            |                                           |         |                               |               |                         |                                     |                                       |               |                    |                            |                     |               |  |  |  |  |
| Т                                                   | T · ·                                                                                                                                                                              |                                                                             |                 |                                                                                               |                        |                                                               |                |                        |                           |                    |                                           |         |                               |               |                         |                                     |                                       |               |                    |                            |                     |               |  |  |  |  |
| 0                                                   | Name                                                                                                                                                                               |                                                                             |                 |                                                                                               |                        | Р                                                             | hone Numb      | ber                    |                           | DOB                | :                                         |         |                               |               |                         |                                     |                                       |               |                    |                            |                     |               |  |  |  |  |
| R                                                   |                                                                                                                                                                                    |                                                                             |                 |                                                                                               |                        |                                                               |                |                        |                           |                    |                                           |         |                               |               |                         |                                     |                                       |               |                    |                            |                     |               |  |  |  |  |
| S                                                   | Address:                                                                                                                                                                           | ess: Alcohol Test Given Test Results: Drug Test Given Result Charged Yes No |                 |                                                                                               |                        |                                                               |                |                        |                           |                    |                                           |         |                               |               |                         |                                     |                                       |               |                    |                            |                     |               |  |  |  |  |
| Ť                                                   | _                                                                                                                                                                                  |                                                                             |                 |                                                                                               |                        |                                                               |                |                        |                           |                    |                                           |         |                               | 00            |                         |                                     |                                       |               |                    |                            |                     |               |  |  |  |  |
| S                                                   | Transported to:                                                                                                                                                                    |                                                                             |                 |                                                                                               |                        | Transported by:                                               |                |                        |                           |                    |                                           |         |                               |               |                         |                                     |                                       |               |                    |                            |                     |               |  |  |  |  |
| ΝP                                                  | If Property other th                                                                                                                                                               |                                                                             | Object D        | amaged                                                                                        |                        |                                                               |                |                        |                           |                    |                                           |         |                               |               |                         |                                     |                                       | Fs            | Estimate of Damage |                            |                     |               |  |  |  |  |
| OR                                                  | vehicles damaged                                                                                                                                                                   |                                                                             |                 | amagoa                                                                                        |                        |                                                               |                |                        |                           |                    |                                           |         |                               |               |                         |                                     |                                       |               |                    |                            | amag                | 0             |  |  |  |  |
| NO                                                  | Owner's Last Nam                                                                                                                                                                   | e                                                                           |                 |                                                                                               |                        | First Name                                                    |                |                        |                           |                    | ddle Na                                   | ame     |                               |               |                         | Phone Number                        |                                       |               |                    |                            |                     |               |  |  |  |  |
| VΡ                                                  |                                                                                                                                                                                    |                                                                             |                 |                                                                                               |                        |                                                               |                |                        |                           |                    | State Zip Code                            |         |                               |               |                         |                                     |                                       |               |                    |                            |                     |               |  |  |  |  |
| ΕE                                                  | Address                                                                                                                                                                            |                                                                             |                 |                                                                                               |                        | City                                                          |                |                        |                           |                    |                                           | Zip Co  | ode                           |               |                         | Wa                                  | s owr                                 | ner or        | tenar              | nt noti                    | fied?               |               |  |  |  |  |
| HR                                                  |                                                                                                                                                                                    |                                                                             |                 |                                                                                               |                        |                                                               |                |                        |                           |                    |                                           |         |                               |               |                         | 1 =                                 | Yes 2                                 |               |                    | Unkno                      |                     |               |  |  |  |  |
| I T<br>C Y                                          | If Property other th<br>vehicles damaged                                                                                                                                           |                                                                             | Object D        | amaged                                                                                        |                        |                                                               |                |                        |                           |                    |                                           |         |                               |               |                         |                                     |                                       | ES            | timate             | e of Da                    | amag                | е             |  |  |  |  |
| U                                                   | Owner's Last Nam                                                                                                                                                                   |                                                                             |                 |                                                                                               |                        | First Name Middle Na                                          |                |                        |                           |                    |                                           |         |                               |               |                         | Phone Number                        |                                       |               |                    |                            |                     |               |  |  |  |  |
| LD                                                  |                                                                                                                                                                                    |                                                                             |                 |                                                                                               |                        | i instructio                                                  |                |                        |                           |                    |                                           |         |                               |               |                         |                                     |                                       |               |                    |                            |                     |               |  |  |  |  |
| ΑM                                                  | Address                                                                                                                                                                            |                                                                             |                 |                                                                                               | (                      | City                                                          | Sta            | ate 2                  | Zip Co                    | ode                |                                           |         | Was owner or tenant notified? |               |                         |                                     |                                       |               |                    |                            |                     |               |  |  |  |  |
| R G                                                 |                                                                                                                                                                                    |                                                                             |                 |                                                                                               |                        |                                                               |                |                        |                           |                    |                                           |         |                               |               |                         |                                     |                                       | 2 = Nc        | No 9 = Unknown     |                            |                     |               |  |  |  |  |
|                                                     | Last Name                                                                                                                                                                          |                                                                             | First Nam       | ne                                                                                            | Addr                   | ddress                                                        |                |                        |                           |                    | ty                                        |         |                               | Sta           | te                      | Zip Co                              | ode                                   | Ρ             | Phone Number       |                            |                     | -             |  |  |  |  |
| W                                                   | Loot Nor-                                                                                                                                                                          |                                                                             | First M         |                                                                                               | A -1 -1                |                                                               |                |                        |                           |                    | 4. <i>i</i>                               |         |                               | C+            | 10                      | 7:0 0                               | - de                                  |               | ho                 | Num                        |                     |               |  |  |  |  |
| T                                                   | Last Name                                                                                                                                                                          |                                                                             | First Nam       | ie                                                                                            | Addr                   | ess                                                           |                |                        |                           | Cit                | ıy                                        |         |                               | Sta           | ite                     | Zip Co                              | Jae                                   | P             | none               | Numl                       | ber                 |               |  |  |  |  |
| N                                                   | Last Name                                                                                                                                                                          |                                                                             | First Nam       | ne                                                                                            | Addr                   | ress                                                          |                |                        |                           | Cit                | tv                                        |         |                               | Sta           | ite                     | Zip Co                              | ode                                   | P             | hone               | Numl                       | ber                 |               |  |  |  |  |
| E                                                   |                                                                                                                                                                                    |                                                                             |                 |                                                                                               |                        |                                                               |                |                        |                           |                    |                                           |         |                               |               |                         |                                     |                                       | ľ             |                    |                            |                     |               |  |  |  |  |
| S                                                   | Last Name                                                                                                                                                                          |                                                                             | First Nam       | ne                                                                                            | Addr                   | ress                                                          |                |                        |                           | Cit                | ty                                        |         |                               | Sta           | te                      | Zip Co                              | ode                                   | P             | hone               | Numl                       | ber                 |               |  |  |  |  |
| S                                                   |                                                                                                                                                                                    |                                                                             |                 |                                                                                               |                        |                                                               |                |                        |                           |                    |                                           |         |                               |               |                         |                                     |                                       |               |                    |                            |                     |               |  |  |  |  |
|                                                     | Last Name                                                                                                                                                                          |                                                                             | First Nam       | ress                                                                                          |                        |                                                               |                | Cit                    | ty                        |                    |                                           | Sta     | ite                           | Zip Co        | ode                     | Ρ                                   | hone                                  | Numl          | oer                |                            |                     |               |  |  |  |  |
| Is This a Secondary Crash? Type of Primary Incident |                                                                                                                                                                                    |                                                                             |                 |                                                                                               |                        |                                                               |                |                        |                           |                    | Roadway Clearance Date                    |         |                               |               |                         |                                     |                                       |               |                    |                            |                     |               |  |  |  |  |
| ls Th<br>Y                                          | his a Secondary Cra                                                                                                                                                                | asn?                                                                        | I ype of F      | aent                                                                                          |                        |                                                               |                |                        |                           |                    |                                           |         | nce [                         | Jate          | Incident Clearance Date |                                     |                                       |               |                    |                            |                     |               |  |  |  |  |
| > >                                                 |                                                                                                                                                                                    |                                                                             |                 |                                                                                               |                        | adde Number Time Officer Notified of Assis                    |                |                        |                           |                    | 09/22/2020<br>dent Roadway Clearance Time |         |                               |               |                         |                                     | 09/22/2020<br>Incident Clearance Time |               |                    |                            |                     |               |  |  |  |  |
| DEPUTY KOLTON ATKINS C081                           |                                                                                                                                                                                    |                                                                             |                 |                                                                                               |                        | Cost 21:17 Hrs                                                |                |                        |                           |                    |                                           | B       |                               |               | Hrs.                    |                                     | 22:19 Hrs.                            |               |                    |                            |                     |               |  |  |  |  |
| -                                                   | e of Agency                                                                                                                                                                        |                                                                             |                 |                                                                                               | Date c                 | Date of Report Time Officer Arrived At Scer                   |                |                        |                           |                    |                                           |         |                               |               |                         |                                     |                                       |               |                    |                            |                     | im            |  |  |  |  |
| DES                                                 | MOINES CNTY SH                                                                                                                                                                     | IERIF                                                                       | F'S OFF         |                                                                                               | 09/22/                 | 9/22/2020 21:20 Hrs.                                          |                |                        |                           |                    | 001:01 00                                 |         |                               |               |                         |                                     |                                       |               |                    |                            |                     |               |  |  |  |  |
|                                                     | ort Reviewed By                                                                                                                                                                    |                                                                             |                 |                                                                                               |                        | of Review                                                     |                |                        | ade at sce                | ne?                | T.I. N                                    | lo.     |                               | (             | Othe                    | r Tech                              | nnical                                | Inves         | stigati            | ng Ag                      | ency                |               |  |  |  |  |
| MCC                                                 | UNE, CHAD                                                                                                                                                                          |                                                                             |                 |                                                                                               | 09/24/                 | 2020                                                          | Y (            | )                      | NO                        |                    |                                           |         |                               |               |                         |                                     |                                       |               |                    |                            |                     |               |  |  |  |  |

## INVESTIGATING OFFICER'S REPORT OF

Sheet 3 of 4