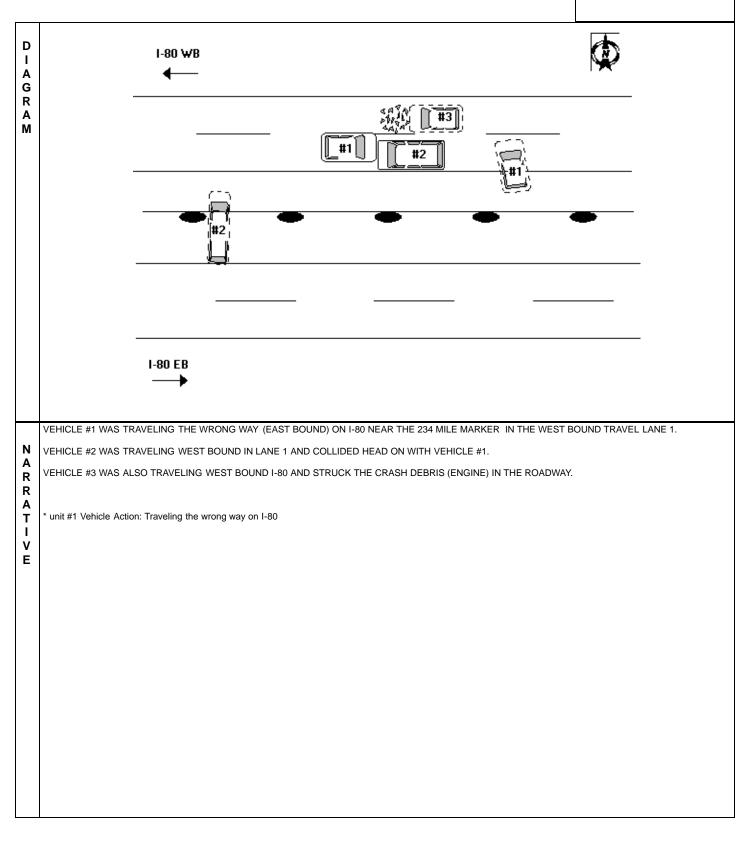

O: Iowa Department of Transportation, Office of Driver Services, P.O. Box 9204, Des Moines, Iowa 50306-9204 2019016300 D I-80 WB L Α G R Α М #2 #1 ≯ I-80 EB VEHICLE #1 WAS TRAVELING THE WRONG WAY (EAST BOUND) ON I-80 NEAR THE 234 MILE MARKER IN THE WEST BOUND TRAVEL LANE 1. Ν VEHICLE #2 WAS TRAVELING WEST BOUND IN LANE 1 AND COLLIDED HEAD ON WITH VEHICLE #1. Α VEHICLE #3 WAS ALSO TRAVELING WEST BOUND I-80 AND STRUCK THE CRASH DEBRIS (ENGINE) IN THE ROADWAY. R R Α \* unit #1 Vehicle Action: Traveling the wrong way on I-80 Т L ۷ Е

Form 4433003 (11-13)

### INVESTIGATING OFFICER'S REPORT OF MOTOR VEHICLE ACCIDENT

Sheet 6 of 6

Law Enforcement Case Numbers:

MAIL REPORTS TO: Iowa Department of Transportation, Office of Driver Services, P.O. Box 9204, Des Moines, Iowa 50306-9204

2019016300