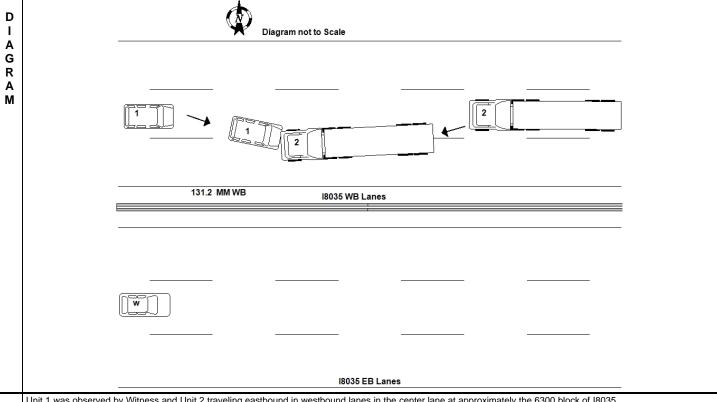

Sheet 3 of 4

|                               | m 4433003 (11-13)                                                                                                                                                                                                                                                | D                                                                                                                                                                                                                                                                                                                                                                                                                                                                                                                                                                                                                                                                                                                                                                                                                                                                                                                                                                                                                                                                                                                                                                                                                                                                                                                                                                                                                                                                                                                                                                                                                                                                                                                                                                                                                                                                                                                                                                                                                                                                                                                              | ( T                            |                 |                                   |                                                        | ACCIDE        |                | M-: 1     | <b>F</b> O | 000 000            |                            |                                                            |                                         |                   | Law E<br>1 <b>9-03</b>         |                                                       | cemer       | ıt Cas           | se Nui                     | mber                | s:               |  |  |  |
|-------------------------------|------------------------------------------------------------------------------------------------------------------------------------------------------------------------------------------------------------------------------------------------------------------|--------------------------------------------------------------------------------------------------------------------------------------------------------------------------------------------------------------------------------------------------------------------------------------------------------------------------------------------------------------------------------------------------------------------------------------------------------------------------------------------------------------------------------------------------------------------------------------------------------------------------------------------------------------------------------------------------------------------------------------------------------------------------------------------------------------------------------------------------------------------------------------------------------------------------------------------------------------------------------------------------------------------------------------------------------------------------------------------------------------------------------------------------------------------------------------------------------------------------------------------------------------------------------------------------------------------------------------------------------------------------------------------------------------------------------------------------------------------------------------------------------------------------------------------------------------------------------------------------------------------------------------------------------------------------------------------------------------------------------------------------------------------------------------------------------------------------------------------------------------------------------------------------------------------------------------------------------------------------------------------------------------------------------------------------------------------------------------------------------------------------------|--------------------------------|-----------------|-----------------------------------|--------------------------------------------------------|---------------|----------------|-----------|------------|--------------------|----------------------------|------------------------------------------------------------|-----------------------------------------|-------------------|--------------------------------|-------------------------------------------------------|-------------|------------------|----------------------------|---------------------|------------------|--|--|--|
| MA                            | IL REPORTS TO: loward                                                                                                                                                                                                                                            |                                                                                                                                                                                                                                                                                                                                                                                                                                                                                                                                                                                                                                                                                                                                                                                                                                                                                                                                                                                                                                                                                                                                                                                                                                                                                                                                                                                                                                                                                                                                                                                                                                                                                                                                                                                                                                                                                                                                                                                                                                                                                                                                | Accident                       | County          | e of Drive                        | r Services,                                            | P.O. Box 92   |                | nt occur  |            |                    |                            | mits o                                                     | f (city)                                |                   | Legal                          | 102                                                   | Г           | <u></u>          | Private                    | )                   |                  |  |  |  |
| C C                           | 12/29/2019                                                                                                                                                                                                                                                       | 1                                                                                                                                                                                                                                                                                                                                                                                                                                                                                                                                                                                                                                                                                                                                                                                                                                                                                                                                                                                                                                                                                                                                                                                                                                                                                                                                                                                                                                                                                                                                                                                                                                                                                                                                                                                                                                                                                                                                                                                                                                                                                                                              |                                |                 |                                   |                                                        |               |                |           |            |                    |                            |                                                            | Intervention? Property?  County: Route: |                   |                                |                                                       |             |                  |                            |                     |                  |  |  |  |
|                               | Literal Description 6100 BLK I80/35 WB MM 131.2                                                                                                                                                                                                                  |                                                                                                                                                                                                                                                                                                                                                                                                                                                                                                                                                                                                                                                                                                                                                                                                                                                                                                                                                                                                                                                                                                                                                                                                                                                                                                                                                                                                                                                                                                                                                                                                                                                                                                                                                                                                                                                                                                                                                                                                                                                                                                                                |                                |                 |                                   |                                                        |               |                |           |            |                    |                            |                                                            |                                         | County: Route:    |                                |                                                       |             |                  |                            |                     |                  |  |  |  |
| A                             | If accident occurred outside of N NE E SE S SW W NW city limits show general vicinity O not nearest city                                                                                                                                                         |                                                                                                                                                                                                                                                                                                                                                                                                                                                                                                                                                                                                                                                                                                                                                                                                                                                                                                                                                                                                                                                                                                                                                                                                                                                                                                                                                                                                                                                                                                                                                                                                                                                                                                                                                                                                                                                                                                                                                                                                                                                                                                                                |                                |                 |                                   |                                                        |               |                |           |            |                    |                            |                                                            | X Coordinate:                           |                   |                                |                                                       |             |                  |                            |                     |                  |  |  |  |
| i                             | On Road, Street o                                                                                                                                                                                                                                                |                                                                                                                                                                                                                                                                                                                                                                                                                                                                                                                                                                                                                                                                                                                                                                                                                                                                                                                                                                                                                                                                                                                                                                                                                                                                                                                                                                                                                                                                                                                                                                                                                                                                                                                                                                                                                                                                                                                                                                                                                                                                                                                                | -                              |                 | $\mathcal{O}($                    | At                                                     | Intersection  | on with:       | $\sim$    | neare      | st city            |                            |                                                            |                                         |                   | 441532.718<br>Y Coordinate:    |                                                       |             |                  |                            |                     |                  |  |  |  |
| O<br>N                        |                                                                                                                                                                                                                                                                  | Note: Unless applies a sourced at an interpretation which is a source to the source of |                                |                 |                                   |                                                        |               |                |           |            |                    |                            |                                                            |                                         | 46114             | 12                             |                                                       |             |                  |                            |                     |                  |  |  |  |
|                               | Note: Unless accident occurred at an intersection which is completely described above, use the space below to give the exact location from a milepost or definable intersection, bridge, or railroad crossing, using two distances and directions if neccessary, |                                                                                                                                                                                                                                                                                                                                                                                                                                                                                                                                                                                                                                                                                                                                                                                                                                                                                                                                                                                                                                                                                                                                                                                                                                                                                                                                                                                                                                                                                                                                                                                                                                                                                                                                                                                                                                                                                                                                                                                                                                                                                                                                |                                |                 |                                   |                                                        |               |                |           |            |                    |                            |                                                            | f Divi                                  | ded H             | Hiahw                          | av. P                                                 | rovide      | Rou              | te                         |                     |                  |  |  |  |
|                               |                                                                                                                                                                                                                                                                  | N N                                                                                                                                                                                                                                                                                                                                                                                                                                                                                                                                                                                                                                                                                                                                                                                                                                                                                                                                                                                                                                                                                                                                                                                                                                                                                                                                                                                                                                                                                                                                                                                                                                                                                                                                                                                                                                                                                                                                                                                                                                                                                                                            | E E SE                         | s sw            | W NW                              |                                                        |               |                | N         | NE I       | SE SE              | S SI                       | v w                                                        | NW                                      |                   |                                | inal)                                                 | Trave<br>SB | l Dire           |                            | WB                  |                  |  |  |  |
|                               | Milepost                                                                                                                                                                                                                                                         | O(                                                                                                                                                                                                                                                                                                                                                                                                                                                                                                                                                                                                                                                                                                                                                                                                                                                                                                                                                                                                                                                                                                                                                                                                                                                                                                                                                                                                                                                                                                                                                                                                                                                                                                                                                                                                                                                                                                                                                                                                                                                                                                                             | ) () (<br>Definab              | le intersection | $\frac{\mathcal{O}}{\mathcal{O}}$ | ) and                                                  |               |                | $\circ$   | $\cup$     |                    | $\cup$                     |                                                            | $\cup$                                  |                   | C                              | )                                                     | Ö           | (                | Š                          | O                   | )                |  |  |  |
|                               | Number Or bridge, or railroad crossing                                                                                                                                                                                                                           |                                                                                                                                                                                                                                                                                                                                                                                                                                                                                                                                                                                                                                                                                                                                                                                                                                                                                                                                                                                                                                                                                                                                                                                                                                                                                                                                                                                                                                                                                                                                                                                                                                                                                                                                                                                                                                                                                                                                                                                                                                                                                                                                |                                |                 |                                   |                                                        |               |                |           |            |                    |                            |                                                            |                                         |                   |                                |                                                       |             |                  |                            |                     |                  |  |  |  |
|                               |                                                                                                                                                                                                                                                                  |                                                                                                                                                                                                                                                                                                                                                                                                                                                                                                                                                                                                                                                                                                                                                                                                                                                                                                                                                                                                                                                                                                                                                                                                                                                                                                                                                                                                                                                                                                                                                                                                                                                                                                                                                                                                                                                                                                                                                                                                                                                                                                                                | NVIRONME                       |                 |                                   |                                                        | ROADWA        |                |           |            |                    |                            |                                                            |                                         |                   |                                |                                                       |             |                  | ω.                         |                     |                  |  |  |  |
|                               | tion of First Harmful Ev                                                                                                                                                                                                                                         |                                                                                                                                                                                                                                                                                                                                                                                                                                                                                                                                                                                                                                                                                                                                                                                                                                                                                                                                                                                                                                                                                                                                                                                                                                                                                                                                                                                                                                                                                                                                                                                                                                                                                                                                                                                                                                                                                                                                                                                                                                                                                                                                | Weather                        | Conditions (up  | p to two)                         |                                                        | ontributing ( | Circumsta      | ances Env | vironme    |                    |                            |                                                            |                                         |                   | pact)                          | _                                                     |             |                  | tance                      |                     | ø.               |  |  |  |
|                               | ner of Crash/Collision Conditions                                                                                                                                                                                                                                | 02<br>4                                                                                                                                                                                                                                                                                                                                                                                                                                                                                                                                                                                                                                                                                                                                                                                                                                                                                                                                                                                                                                                                                                                                                                                                                                                                                                                                                                                                                                                                                                                                                                                                                                                                                                                                                                                                                                                                                                                                                                                                                                                                                                                        | Surface (                      | Conditions      | 02                                | Roadwa                                                 | •             | ınction/F      | eature    |            | 01<br>01           |                            | No.                                                        |                                         | ype               | to imp                         | crash                                                 |             | ent              | ircums                     | sport               | enrout           |  |  |  |
| z.g.n.                        | Conditions                                                                                                                                                                                                                                                       | -                                                                                                                                                                                                                                                                                                                                                                                                                                                                                                                                                                                                                                                                                                                                                                                                                                                                                                                                                                                                                                                                                                                                                                                                                                                                                                                                                                                                                                                                                                                                                                                                                                                                                                                                                                                                                                                                                                                                                                                                                                                                                                                              | oundoo.                        | Conditions      | 02                                | Type of Roadway Junction/Feature FRA No.               |               |                |           |            |                    |                            | y Unit                                                     | atus                                    | orist T           | (prior                         | rior to                                               | _           | quipm            | ting Ci                    | of Tran             | at scene/enroute |  |  |  |
|                               | Harmful Event (Cra                                                                                                                                                                                                                                               | , ,,,                                                                                                                                                                                                                                                                                                                                                                                                                                                                                                                                                                                                                                                                                                                                                                                                                                                                                                                                                                                                                                                                                                                                                                                                                                                                                                                                                                                                                                                                                                                                                                                                                                                                                                                                                                                                                                                                                                                                                                                                                                                                                                                          | ORKZONE                        | Yes No          |                                   | tivity Lo                                              | ocation       | Туре           | Wo        | rkers      | Present            | ×                          | Struck by Unit No                                          | Injury Status                           | Non-Motorist Type | Location (prior to impact)     | Action (prior to crash)                               | Condition   | Safety Equipment | Contributing Circumstances | Source of Transport | Died at s        |  |  |  |
| 33                            | Name <b>001</b>                                                                                                                                                                                                                                                  | RE                                                                                                                                                                                                                                                                                                                                                                                                                                                                                                                                                                                                                                                                                                                                                                                                                                                                                                                                                                                                                                                                                                                                                                                                                                                                                                                                                                                                                                                                                                                                                                                                                                                                                                                                                                                                                                                                                                                                                                                                                                                                                                                             | LATED?                         | $\circ$         | 9                                 | Ph                                                     | one Numb      | er             |           | DC         | DB:                | Sex                        | St                                                         | <u>ir</u>                               | ž                 | 2                              | Ä                                                     | ŏ           | Š                | ŏ                          | ŏ                   | ā                |  |  |  |
| N<br>O                        |                                                                                                                                                                                                                                                                  |                                                                                                                                                                                                                                                                                                                                                                                                                                                                                                                                                                                                                                                                                                                                                                                                                                                                                                                                                                                                                                                                                                                                                                                                                                                                                                                                                                                                                                                                                                                                                                                                                                                                                                                                                                                                                                                                                                                                                                                                                                                                                                                                |                                |                 |                                   |                                                        |               |                | 1         |            |                    |                            |                                                            |                                         | _                 |                                |                                                       |             | <u> </u>         |                            |                     |                  |  |  |  |
| N M                           | Address:                                                                                                                                                                                                                                                         |                                                                                                                                                                                                                                                                                                                                                                                                                                                                                                                                                                                                                                                                                                                                                                                                                                                                                                                                                                                                                                                                                                                                                                                                                                                                                                                                                                                                                                                                                                                                                                                                                                                                                                                                                                                                                                                                                                                                                                                                                                                                                                                                |                                |                 |                                   | Alcohol Test (                                         |               |                |           |            |                    | Test Re                    | sults:                                                     | Drug                                    | g Tes             | t Giv                          | en l                                                  | Resul       | t Ch             | narged                     | Yes                 | No<br>(          |  |  |  |
| O                             | Transported to:                                                                                                                                                                                                                                                  |                                                                                                                                                                                                                                                                                                                                                                                                                                                                                                                                                                                                                                                                                                                                                                                                                                                                                                                                                                                                                                                                                                                                                                                                                                                                                                                                                                                                                                                                                                                                                                                                                                                                                                                                                                                                                                                                                                                                                                                                                                                                                                                                |                                |                 |                                   | Transported                                            |               |                |           |            |                    |                            |                                                            |                                         |                   |                                |                                                       |             |                  |                            |                     |                  |  |  |  |
| 0                             | Name                                                                                                                                                                                                                                                             |                                                                                                                                                                                                                                                                                                                                                                                                                                                                                                                                                                                                                                                                                                                                                                                                                                                                                                                                                                                                                                                                                                                                                                                                                                                                                                                                                                                                                                                                                                                                                                                                                                                                                                                                                                                                                                                                                                                                                                                                                                                                                                                                | Ph                             | one Numb        | er                                |                                                        | DC            | DB:            |           |            |                    |                            |                                                            |                                         |                   |                                |                                                       |             |                  |                            |                     |                  |  |  |  |
| I                             | R Address: Alcohol Test Given Test Re                                                                                                                                                                                                                            |                                                                                                                                                                                                                                                                                                                                                                                                                                                                                                                                                                                                                                                                                                                                                                                                                                                                                                                                                                                                                                                                                                                                                                                                                                                                                                                                                                                                                                                                                                                                                                                                                                                                                                                                                                                                                                                                                                                                                                                                                                                                                                                                |                                |                 |                                   |                                                        |               |                |           |            | eulte:             | Dru                        | n Toc                                                      | t Giv                                   | an l              | Resul                          | t ICt                                                 | argec       | l Vac            | No                         |                     |                  |  |  |  |
| S                             |                                                                                                                                                                                                                                                                  |                                                                                                                                                                                                                                                                                                                                                                                                                                                                                                                                                                                                                                                                                                                                                                                                                                                                                                                                                                                                                                                                                                                                                                                                                                                                                                                                                                                                                                                                                                                                                                                                                                                                                                                                                                                                                                                                                                                                                                                                                                                                                                                                |                                |                 |                                   |                                                        |               |                |           |            |                    |                            |                                                            |                                         | Č                 |                                |                                                       |             |                  |                            |                     |                  |  |  |  |
| s                             | Hransported to:                                                                                                                                                                                                                                                  |                                                                                                                                                                                                                                                                                                                                                                                                                                                                                                                                                                                                                                                                                                                                                                                                                                                                                                                                                                                                                                                                                                                                                                                                                                                                                                                                                                                                                                                                                                                                                                                                                                                                                                                                                                                                                                                                                                                                                                                                                                                                                                                                |                                |                 |                                   |                                                        |               |                |           |            |                    |                            |                                                            |                                         |                   |                                |                                                       |             |                  |                            |                     |                  |  |  |  |
| ΝP                            | 1: 1                                                                                                                                                                                                                                                             |                                                                                                                                                                                                                                                                                                                                                                                                                                                                                                                                                                                                                                                                                                                                                                                                                                                                                                                                                                                                                                                                                                                                                                                                                                                                                                                                                                                                                                                                                                                                                                                                                                                                                                                                                                                                                                                                                                                                                                                                                                                                                                                                |                                |                 |                                   |                                                        |               |                |           |            |                    |                            |                                                            |                                         |                   | je                             |                                                       |             |                  |                            |                     |                  |  |  |  |
| O R<br>N O                    | vehicles damaged<br>Owner's Last Nam                                                                                                                                                                                                                             | F                                                                                                                                                                                                                                                                                                                                                                                                                                                                                                                                                                                                                                                                                                                                                                                                                                                                                                                                                                                                                                                                                                                                                                                                                                                                                                                                                                                                                                                                                                                                                                                                                                                                                                                                                                                                                                                                                                                                                                                                                                                                                                                              | First Name                     |                 |                                   |                                                        |               | Middle I       | Name      |            |                    |                            | Pho                                                        | ne N                                    | umbe              | r                              |                                                       |             |                  |                            |                     |                  |  |  |  |
| ۷P                            | Address                                                                                                                                                                                                                                                          |                                                                                                                                                                                                                                                                                                                                                                                                                                                                                                                                                                                                                                                                                                                                                                                                                                                                                                                                                                                                                                                                                                                                                                                                                                                                                                                                                                                                                                                                                                                                                                                                                                                                                                                                                                                                                                                                                                                                                                                                                                                                                                                                |                                |                 |                                   | City                                                   |               |                |           |            | 04-4-              |                            | <u> </u>                                                   |                                         |                   |                                |                                                       |             |                  |                            |                     |                  |  |  |  |
| E E<br>H R                    |                                                                                                                                                                                                                                                                  |                                                                                                                                                                                                                                                                                                                                                                                                                                                                                                                                                                                                                                                                                                                                                                                                                                                                                                                                                                                                                                                                                                                                                                                                                                                                                                                                                                                                                                                                                                                                                                                                                                                                                                                                                                                                                                                                                                                                                                                                                                                                                                                                | City                           |                 |                                   |                                                        |               | State          | Zip Co    | oae        |                    |                            | Was owner or tenant notified<br>1 = Yes 2 = No 9 = Unknown |                                         |                   |                                |                                                       |             |                  |                            |                     |                  |  |  |  |
|                               | roporty ourior ti                                                                                                                                                                                                                                                |                                                                                                                                                                                                                                                                                                                                                                                                                                                                                                                                                                                                                                                                                                                                                                                                                                                                                                                                                                                                                                                                                                                                                                                                                                                                                                                                                                                                                                                                                                                                                                                                                                                                                                                                                                                                                                                                                                                                                                                                                                                                                                                                | Object D                       | amaged          |                                   |                                                        |               |                |           |            |                    |                            |                                                            |                                         |                   | Estimate of Dama               |                                                       |             |                  |                            |                     |                  |  |  |  |
| U                             | Owner's Last Nam                                                                                                                                                                                                                                                 | F                                                                                                                                                                                                                                                                                                                                                                                                                                                                                                                                                                                                                                                                                                                                                                                                                                                                                                                                                                                                                                                                                                                                                                                                                                                                                                                                                                                                                                                                                                                                                                                                                                                                                                                                                                                                                                                                                                                                                                                                                                                                                                                              | First Name                     |                 |                                   |                                                        |               | Middle I       | Name      |            |                    |                            | Phone Number                                               |                                         |                   |                                |                                                       |             |                  |                            |                     |                  |  |  |  |
| L D<br>A M                    | Address                                                                                                                                                                                                                                                          |                                                                                                                                                                                                                                                                                                                                                                                                                                                                                                                                                                                                                                                                                                                                                                                                                                                                                                                                                                                                                                                                                                                                                                                                                                                                                                                                                                                                                                                                                                                                                                                                                                                                                                                                                                                                                                                                                                                                                                                                                                                                                                                                |                                |                 | C                                 | City                                                   |               |                |           |            | State              | State Zip Code             |                                                            |                                         |                   |                                |                                                       |             |                  |                            |                     |                  |  |  |  |
| R G                           |                                                                                                                                                                                                                                                                  |                                                                                                                                                                                                                                                                                                                                                                                                                                                                                                                                                                                                                                                                                                                                                                                                                                                                                                                                                                                                                                                                                                                                                                                                                                                                                                                                                                                                                                                                                                                                                                                                                                                                                                                                                                                                                                                                                                                                                                                                                                                                                                                                | First Nan                      |                 |                                   | Oily                                                   |               |                |           |            |                    |                            |                                                            | -                                       |                   | 1 =                            | Was owner or tenant notif<br>1 = Yes 2 = No 9 = Unkno |             |                  |                            | own                 |                  |  |  |  |
| w                             | Last Name CHRISTOPHER                                                                                                                                                                                                                                            |                                                                                                                                                                                                                                                                                                                                                                                                                                                                                                                                                                                                                                                                                                                                                                                                                                                                                                                                                                                                                                                                                                                                                                                                                                                                                                                                                                                                                                                                                                                                                                                                                                                                                                                                                                                                                                                                                                                                                                                                                                                                                                                                | Address<br>3109 SW 12TH STREET |                 |                                   |                                                        |               | City<br>DES MO | DINES     |            | Stat               |                            | Zip Co<br>5 <b>0315</b>                                    |                                         |                   | Phone Number<br>(515) 803-0998 |                                                       |             |                  |                            |                     |                  |  |  |  |
| Ţ                             | Last Name                                                                                                                                                                                                                                                        |                                                                                                                                                                                                                                                                                                                                                                                                                                                                                                                                                                                                                                                                                                                                                                                                                                                                                                                                                                                                                                                                                                                                                                                                                                                                                                                                                                                                                                                                                                                                                                                                                                                                                                                                                                                                                                                                                                                                                                                                                                                                                                                                | First Nam                      | ne              | Addre                             | address                                                |               |                |           |            | City               |                            |                                                            | Stat                                    | ie Z              | Zip Co                         | de                                                    | Р           | Phone Number     |                            |                     |                  |  |  |  |
| T<br>N                        | Last Name                                                                                                                                                                                                                                                        | First Name Ad                                                                                                                                                                                                                                                                                                                                                                                                                                                                                                                                                                                                                                                                                                                                                                                                                                                                                                                                                                                                                                                                                                                                                                                                                                                                                                                                                                                                                                                                                                                                                                                                                                                                                                                                                                                                                                                                                                                                                                                                                                                                                                                  |                                |                 |                                   |                                                        |               |                |           |            | City               |                            |                                                            | Stat                                    | ie Z              | Zip Co                         | de                                                    | P           | hone             | Numl                       | ber                 |                  |  |  |  |
| E<br>S                        | Last Namo                                                                                                                                                                                                                                                        |                                                                                                                                                                                                                                                                                                                                                                                                                                                                                                                                                                                                                                                                                                                                                                                                                                                                                                                                                                                                                                                                                                                                                                                                                                                                                                                                                                                                                                                                                                                                                                                                                                                                                                                                                                                                                                                                                                                                                                                                                                                                                                                                | Eiret Nam                      | 20              | Addre                             | 200                                                    |               |                |           |            | City               |                            |                                                            | Stat                                    | 0 7               | ip Co                          | do                                                    |             | hono             | Numl                       | hor                 |                  |  |  |  |
| S                             | Last Name First Name Ad                                                                                                                                                                                                                                          |                                                                                                                                                                                                                                                                                                                                                                                                                                                                                                                                                                                                                                                                                                                                                                                                                                                                                                                                                                                                                                                                                                                                                                                                                                                                                                                                                                                                                                                                                                                                                                                                                                                                                                                                                                                                                                                                                                                                                                                                                                                                                                                                |                                |                 |                                   | <b>7</b> 33                                            |               |                |           |            | City               |                            |                                                            | Stat                                    | .e z              | ip Cc                          | ue                                                    |             | none             | Nulli                      | DEI                 |                  |  |  |  |
|                               | Last Name First Name Add                                                                                                                                                                                                                                         |                                                                                                                                                                                                                                                                                                                                                                                                                                                                                                                                                                                                                                                                                                                                                                                                                                                                                                                                                                                                                                                                                                                                                                                                                                                                                                                                                                                                                                                                                                                                                                                                                                                                                                                                                                                                                                                                                                                                                                                                                                                                                                                                |                                |                 |                                   | dress                                                  |               |                |           |            | City State         |                            |                                                            |                                         |                   | Zip Co                         | de                                                    | Р           | Phone Number     |                            |                     |                  |  |  |  |
|                               | l<br>nis a Secondary Cra                                                                                                                                                                                                                                         | ısh?                                                                                                                                                                                                                                                                                                                                                                                                                                                                                                                                                                                                                                                                                                                                                                                                                                                                                                                                                                                                                                                                                                                                                                                                                                                                                                                                                                                                                                                                                                                                                                                                                                                                                                                                                                                                                                                                                                                                                                                                                                                                                                                           | dent                           |                 |                                   |                                                        |               |                | Ro        | ate        |                    |                            |                                                            | nt Clearance Date                       |                   |                                |                                                       |             |                  |                            |                     |                  |  |  |  |
| Y N Signature of Officer Badg |                                                                                                                                                                                                                                                                  |                                                                                                                                                                                                                                                                                                                                                                                                                                                                                                                                                                                                                                                                                                                                                                                                                                                                                                                                                                                                                                                                                                                                                                                                                                                                                                                                                                                                                                                                                                                                                                                                                                                                                                                                                                                                                                                                                                                                                                                                                                                                                                                                |                                |                 |                                   | dge Number Time Officer Notified of Accident           |               |                |           |            |                    | <b>29/201</b> 9<br>adway ( | ime                                                        |                                         |                   | <b>9/201</b><br>dent C         |                                                       | ance T      | ime              |                            |                     |                  |  |  |  |
| OFF                           | ICER CHASE BRE                                                                                                                                                                                                                                                   | ESER                                                                                                                                                                                                                                                                                                                                                                                                                                                                                                                                                                                                                                                                                                                                                                                                                                                                                                                                                                                                                                                                                                                                                                                                                                                                                                                                                                                                                                                                                                                                                                                                                                                                                                                                                                                                                                                                                                                                                                                                                                                                                                                           |                                |                 | 1147                              | 02:45 Hrs.                                             |               |                |           |            |                    | 59                         |                                                            | Н                                       | rs.               |                                | 03:5                                                  | 9           |                  |                            | Hrs.                |                  |  |  |  |
|                               | e of Agency  SANDALE POLICE                                                                                                                                                                                                                                      | DEPART                                                                                                                                                                                                                                                                                                                                                                                                                                                                                                                                                                                                                                                                                                                                                                                                                                                                                                                                                                                                                                                                                                                                                                                                                                                                                                                                                                                                                                                                                                                                                                                                                                                                                                                                                                                                                                                                                                                                                                                                                                                                                                                         | MENT                           |                 |                                   | ate of Report Time Officer Arrived At Scene 02:49 Hrs. |               |                |           |            | Tot<br><b>00</b> 1 | nce T                      | Γime                                                       | Tota<br><b>001</b> :                    |                   | ent C                          | Cleara                                                | nce T       | ime              |                            |                     |                  |  |  |  |
|                               | ort Reviewed By                                                                                                                                                                                                                                                  |                                                                                                                                                                                                                                                                                                                                                                                                                                                                                                                                                                                                                                                                                                                                                                                                                                                                                                                                                                                                                                                                                                                                                                                                                                                                                                                                                                                                                                                                                                                                                                                                                                                                                                                                                                                                                                                                                                                                                                                                                                                                                                                                |                                |                 |                                   | te of Review Investigation made at scene?              |               |                |           |            |                    | No.                        |                                                            | C                                       | Other             | Tech                           | nical                                                 | Inves       | tigatir          | ng Age                     | ency                |                  |  |  |  |
| IAYI                          | LOR, REBECCA                                                                                                                                                                                                                                                     |                                                                                                                                                                                                                                                                                                                                                                                                                                                                                                                                                                                                                                                                                                                                                                                                                                                                                                                                                                                                                                                                                                                                                                                                                                                                                                                                                                                                                                                                                                                                                                                                                                                                                                                                                                                                                                                                                                                                                                                                                                                                                                                                |                                |                 | 12/30/2                           | 2019                                                   | Υ 🬘           | 9              | N ()      |            | 1                  |                            |                                                            |                                         |                   |                                |                                                       |             |                  |                            |                     |                  |  |  |  |