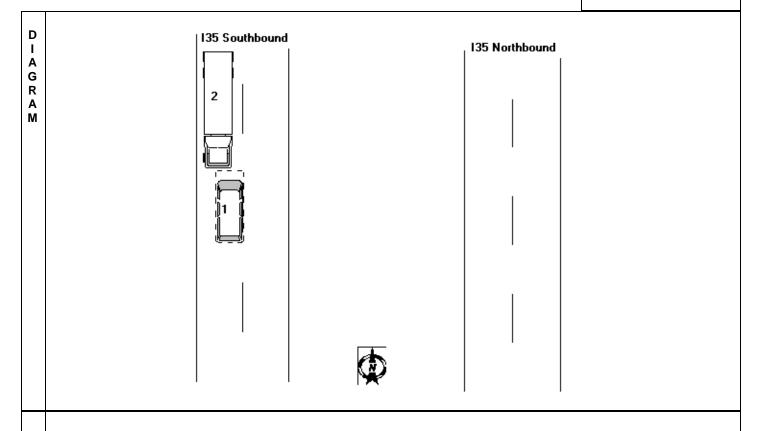

For an unknown reason, Vehicle 1 was traveling northbound in the southbound lanes of Interstate 35.

Vehicle 2 was traveling southbound in the southbound, right lane of Interstate 35.

Approximately 700 feet south of the southbound 65 mile marker exit at Cumming Avenue, Vehicle 1 struck Vehicle 2 in a head-on manner. After contact, Vehicle 1 spun and came to rest upright in the median facing southwest. Vehicle 2 entered the west ditch and came to rest facing southeast.